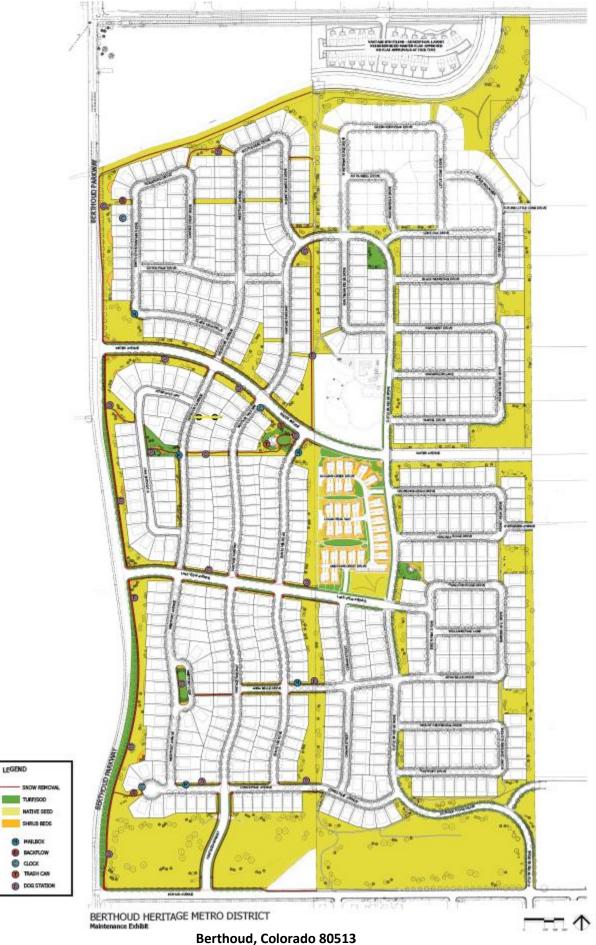

Perimeter sidewalks and sidewalks adjacent to the **Berthoud Heritage Metro District** communal areas/open space are generally the responsibility of **Berthoud Heritage Metro District**.

The District will send out maintenance crews to remove snow within 24 hours of the last snow fall. Snow service operations cannot eliminate all dangerous/slippery conditions on the property. Slippery conditions are an inherent danger in all snowy or icy areas, whether serviced or not. Please be careful.

If there are any questions regarding the snow removal operations within **Berthoud Heritage Metro District,** please contact the **Berthoud Heritage Metro Districts at 970-488-2828**, or check our snow removal map on our web site at <u>https://www.berthoudheritagemd.live/</u> under the "Operations and Maintenance" tab.