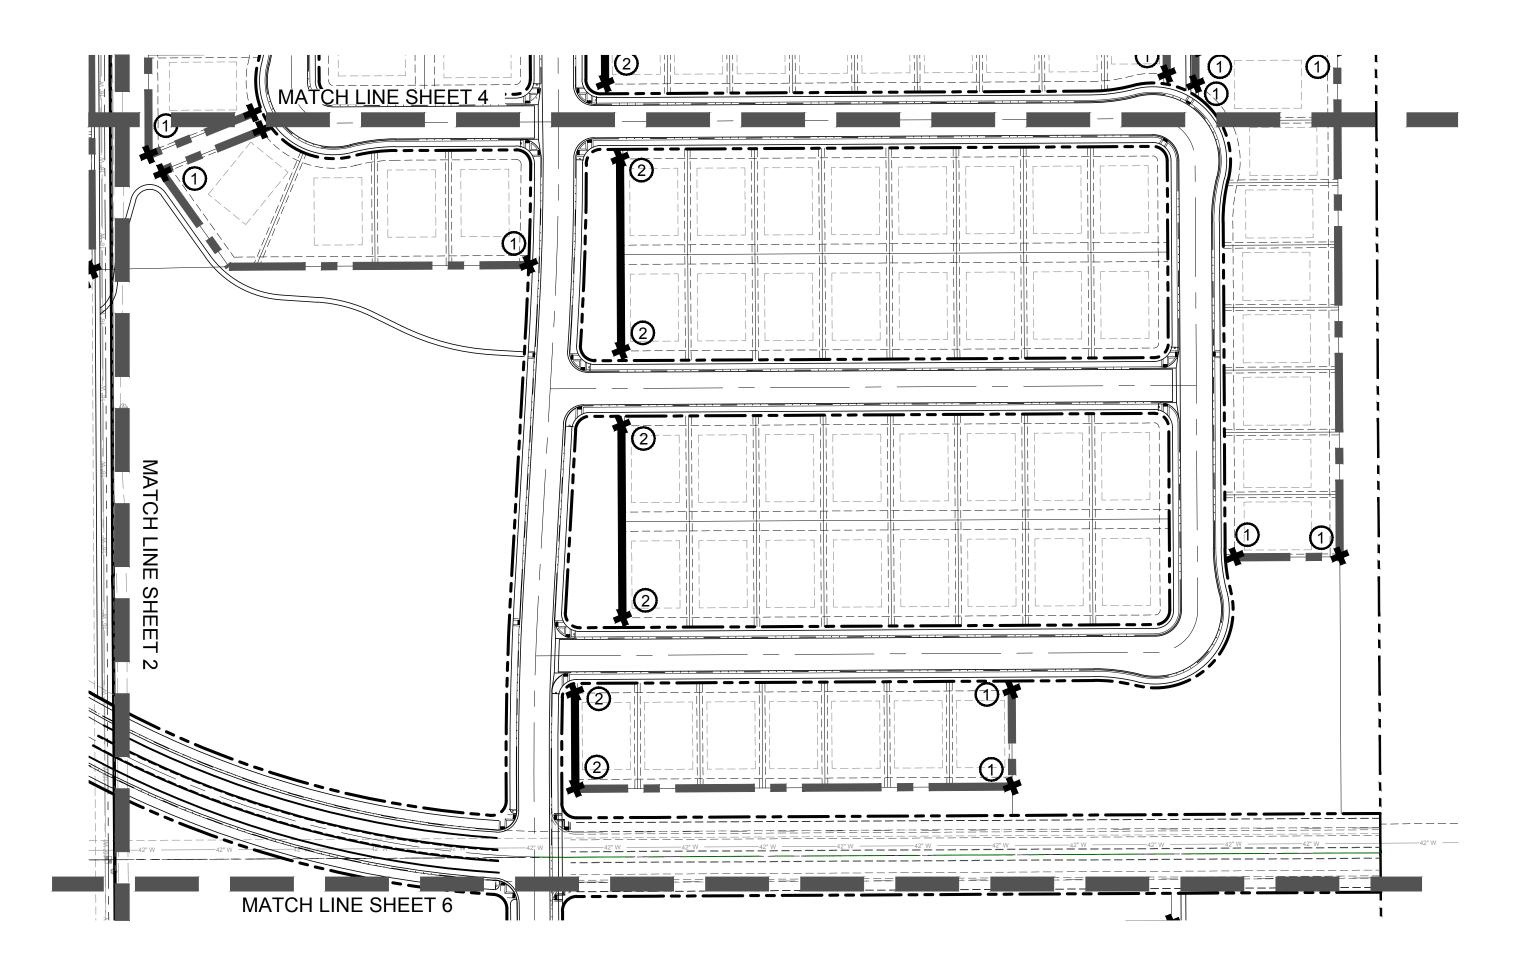

## Sheet Key:

## Legend:

| REVISIONS         | DATE |
|-------------------|------|
|                   |      |
|                   |      |
|                   |      |
|                   |      |
|                   |      |
|                   |      |
|                   |      |
|                   |      |
|                   |      |
|                   |      |
|                   |      |
|                   |      |
|                   |      |
|                   |      |
|                   |      |
|                   |      |
|                   |      |
| 1                 |      |
| DATE              |      |
|                   |      |
| NOVEMBER 2, 201   | 2    |
| NOVEWIDER 2, 2010 | 0    |
|                   |      |
| 1                 |      |
| SHEET TITLE       |      |
|                   |      |
| Fence Plan        |      |
|                   |      |
| 1                 |      |
|                   |      |
|                   |      |
| SHEET INFORMATION |      |
| SHEET INFORMATION | _    |

150' 200'

100'

SCALE 1" = 100'-0"

|                                                                                                                                                                                                         | Atta Mountain Ave.       TEL       970.532.5891         Berthoud,CO 80513       WEB       TBGroup.us |
|---------------------------------------------------------------------------------------------------------------------------------------------------------------------------------------------------------|------------------------------------------------------------------------------------------------------|
|                                                                                                                                                                                                         | PROJECT TITLE<br>VANTAGE<br>Master Fencing Plans                                                     |
|                                                                                                                                                                                                         | Berthoud, Colorado                                                                                   |
|                                                                                                                                                                                                         | ACCESS LAND<br>COLORADO,<br>LLC.<br>8678 Carey Court<br>Stockton, CA 95212                           |
| Sheet Key:                                                                                                                                                                                              | NOT FOR CONSTRUCTION<br>FOR REVIEW ONLY                                                              |
|                                                                                                                                                                                                         |                                                                                                      |
| egend:                                                                                                                                                                                                  |                                                                                                      |
| encing Schedule                                                                                                                                                                                         |                                                                                                      |
| FENCE TYPE 1 - FOUR FOOT 3 RAIL FENCE         FENCE TYPE 2 - FIVE FOOT PRIVACY FENCE                                                                                                                    | DATE                                                                                                 |
| FENCE TYPE 3 - SIX FOOT PRIVACY FENCE                                                                                                                                                                   | NOVEMBER 2, 2016                                                                                     |
| <ul> <li>COLUMN TYPE</li> <li>PRIMARY SIGN LOCATION</li> <li>SECONDARY SIGN LOCATION</li> <li>NOTES:</li> <li>FENCING WILL BE INSTALLED BY OTHERS PER THE APPROVED FENCING PLAN AND DETAILS.</li> </ul> | SHEET TITLE<br>Fence Plan<br>SHEET INFORMATION                                                       |
|                                                                                                                                                                                                         | SHEET 4 OF 9                                                                                         |