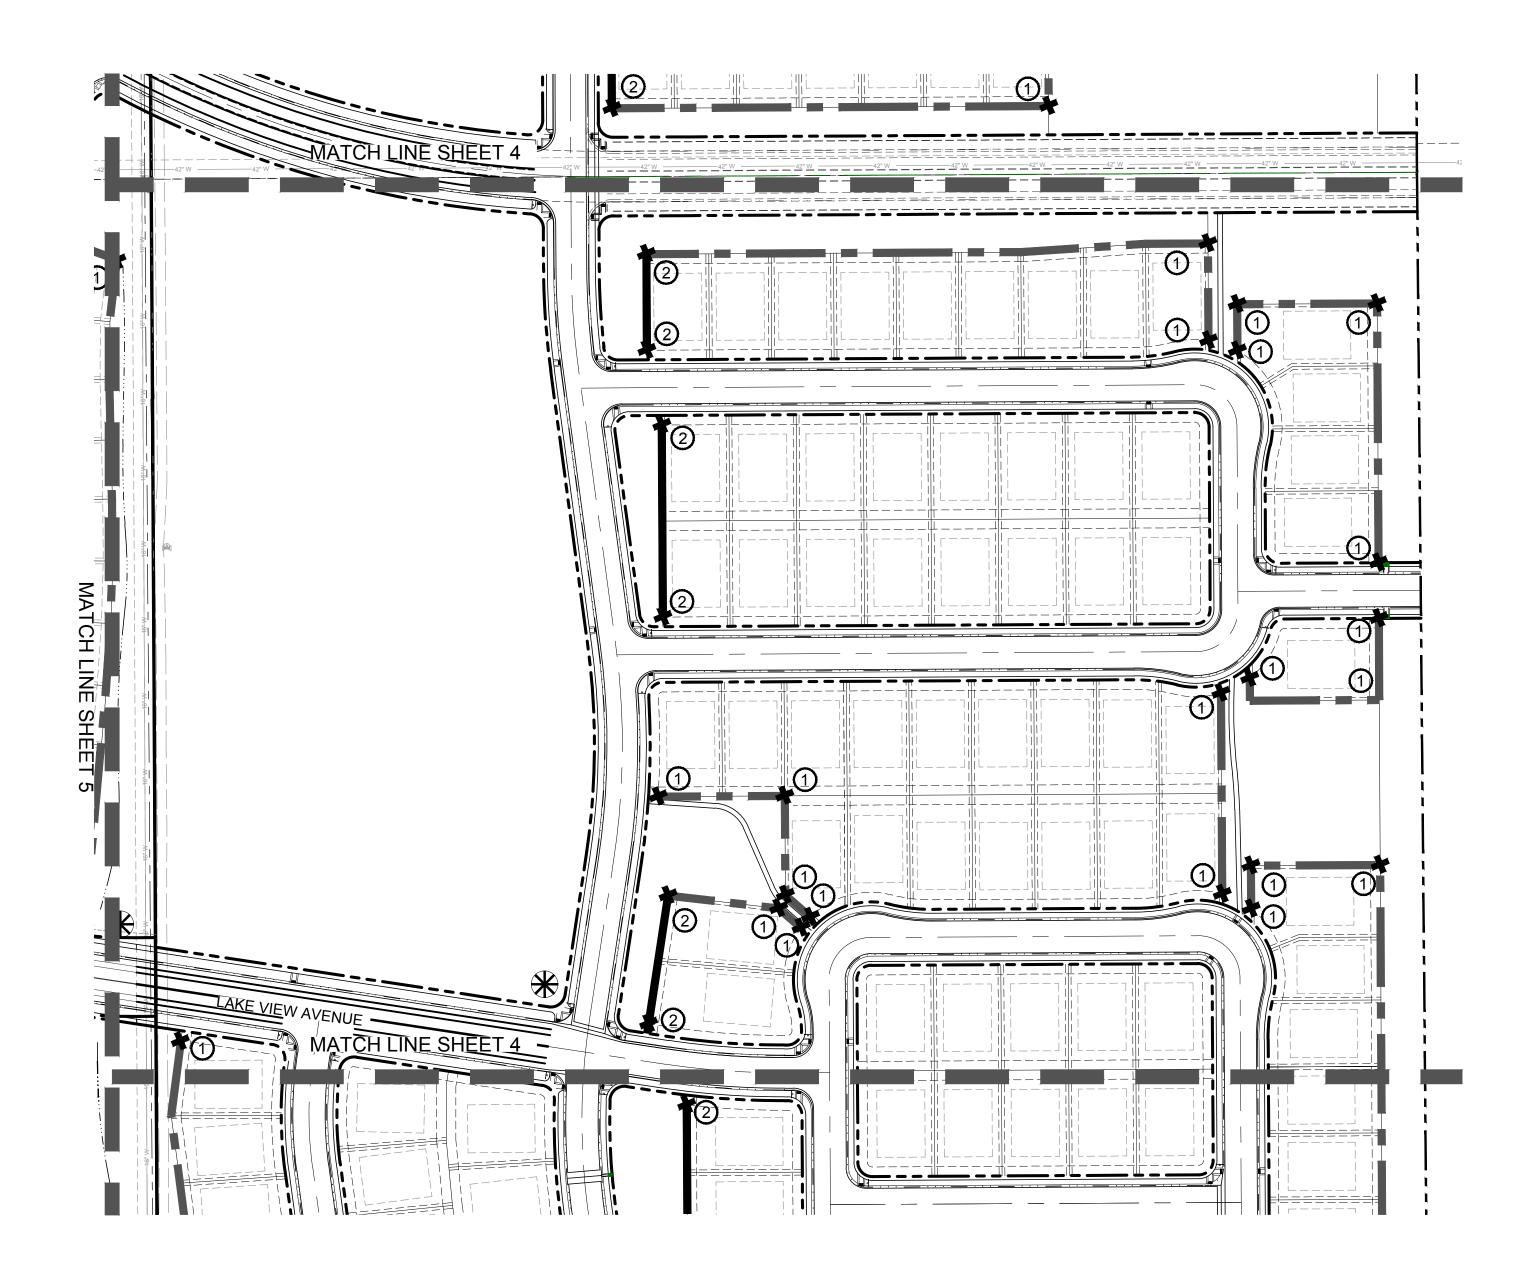

|                                                                                                                                                                                    | Image: Tell       Provide and scape architecture   planning   illustration         444 Mountain Ave.       Tell       970.532.5891         Berthoud, CO 80513       WEB       TBGroup.us |
|------------------------------------------------------------------------------------------------------------------------------------------------------------------------------------|------------------------------------------------------------------------------------------------------------------------------------------------------------------------------------------|
|                                                                                                                                                                                    | PROJECT TITLE<br>VANTAGE<br>Master Fencing Plans                                                                                                                                         |
|                                                                                                                                                                                    | Berthoud, Colorado<br>PREPARED FOR<br>ACCESS LAND<br>COLORADO,<br>LLC.<br>8678 Carey Court                                                                                               |
| Sheet Key:                                                                                                                                                                         | Stockton, CA 95212<br>NOT FOR CONSTRUCTION<br>FOR REVIEW ONLY                                                                                                                            |
|                                                                                                                                                                                    | <text><image/></text>                                                                                                                                                                    |
| egend:<br>Fencing Schedule                                                                                                                                                         |                                                                                                                                                                                          |
| FENCE TYPE 1 - FOUR FOOT 3 RAIL FENCE   FENCE TYPE 2 - FIVE FOOT PRIVACY FENCE   FENCE TYPE 3 - SIX FOOT PRIVACY FENCE   COLUMN LOCATION   O   COLUMN TYPE   PRIMARY SIGN LOCATION | DATE NOVEMBER 2, 2016 SHEET TITLE                                                                                                                                                        |
| NOTES:<br>1. FENCING WILL BE INSTALLED BY OTHERS PER THE APPROVED FENCING<br>PLAN AND DETAILS.                                                                                     | Fence Plan                                                                                                                                                                               |
| NORTH SCALE 1" = 100'-0"                                                                                                                                                           | SHEET <b>5</b> OF 9                                                                                                                                                                      |