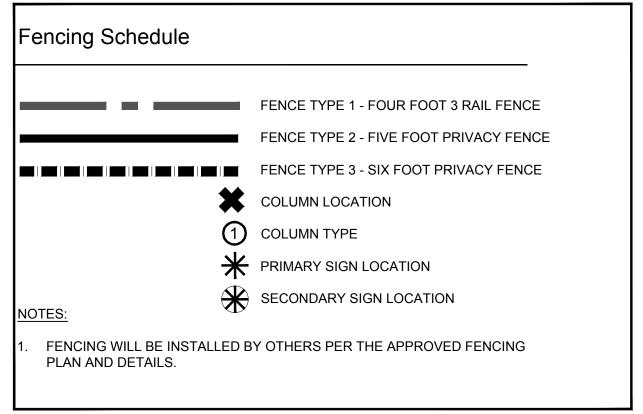

### Legend:

| Fencing Schedule |                                        |
|------------------|----------------------------------------|
|                  | FENCE TYPE 1 - FOUR FOOT 3 RAIL FENCE  |
|                  | FENCE TYPE 2 - FIVE FOOT PRIVACY FENCE |
|                  | FENCE TYPE 3 - SIX FOOT PRIVACY FENCE  |
| *                | COLUMN LOCATION                        |
|                  | COLUMN TYPE                            |
| *                | PRIMARY SIGN LOCATION                  |
| NOTES:           | SECONDARY SIGN LOCATION                |

# **Cover Sheet**

SHEET TITLE

|                                                                                                                                                                                         | Image: Sector of the sector |
|-----------------------------------------------------------------------------------------------------------------------------------------------------------------------------------------|-------------------------------------------------------------------------------------------------------------------------------------------------------------------------------------------------------------------------------------------------------------------------------------------------------------------------------------------------------------------------------------------------------------------------------------------------------------------------------------------------------------------------------------------------------------------------------------------------------------------------------------------------------------------------------------------------------------------------------------------------------------------------------------------------------------------------------------------------------------------------------------------------------------------------------------------------------------------------------------------------------------------------------------------------------------------------------------------------------------------------------------------------------------------------------------------------------------------------------------------------------------------------------------------------------------------------------------------------------------------------------------------------------------------------------------------------------------------------------------------------------------------------------------------------------------------------------------------------------------------------------------------------------------------------------------------------------------------------------------------------------------------------------------------------------------------------------------------------------------------------------------------------------------------------------------------------------------------------------------------------------------------------------------------------------------------------------------------------|
|                                                                                                                                                                                         | SEAL<br>PROJECT TITLE<br>VANTAGE                                                                                                                                                                                                                                                                                                                                                                                                                                                                                                                                                                                                                                                                                                                                                                                                                                                                                                                                                                                                                                                                                                                                                                                                                                                                                                                                                                                                                                                                                                                                                                                                                                                                                                                                                                                                                                                                                                                                                                                                                                                                |
|                                                                                                                                                                                         | Master Fencing Plans                                                                                                                                                                                                                                                                                                                                                                                                                                                                                                                                                                                                                                                                                                                                                                                                                                                                                                                                                                                                                                                                                                                                                                                                                                                                                                                                                                                                                                                                                                                                                                                                                                                                                                                                                                                                                                                                                                                                                                                                                                                                            |
|                                                                                                                                                                                         | Berthoud, Colorado                                                                                                                                                                                                                                                                                                                                                                                                                                                                                                                                                                                                                                                                                                                                                                                                                                                                                                                                                                                                                                                                                                                                                                                                                                                                                                                                                                                                                                                                                                                                                                                                                                                                                                                                                                                                                                                                                                                                                                                                                                                                              |
|                                                                                                                                                                                         | ACCESS LAND<br>COLORADO,<br>LLC.<br>8678 Carey Court<br>Stockton, CA 95212                                                                                                                                                                                                                                                                                                                                                                                                                                                                                                                                                                                                                                                                                                                                                                                                                                                                                                                                                                                                                                                                                                                                                                                                                                                                                                                                                                                                                                                                                                                                                                                                                                                                                                                                                                                                                                                                                                                                                                                                                      |
| Sheet Key:                                                                                                                                                                              |                                                                                                                                                                                                                                                                                                                                                                                                                                                                                                                                                                                                                                                                                                                                                                                                                                                                                                                                                                                                                                                                                                                                                                                                                                                                                                                                                                                                                                                                                                                                                                                                                                                                                                                                                                                                                                                                                                                                                                                                                                                                                                 |
|                                                                                                                                                                                         | NOT FOR CONSTRUCTION<br>FOR REVIEW ONLY                                                                                                                                                                                                                                                                                                                                                                                                                                                                                                                                                                                                                                                                                                                                                                                                                                                                                                                                                                                                                                                                                                                                                                                                                                                                                                                                                                                                                                                                                                                                                                                                                                                                                                                                                                                                                                                                                                                                                                                                                                                         |
|                                                                                                                                                                                         | <text><image/><image/></text>                                                                                                                                                                                                                                                                                                                                                                                                                                                                                                                                                                                                                                                                                                                                                                                                                                                                                                                                                                                                                                                                                                                                                                                                                                                                                                                                                                                                                                                                                                                                                                                                                                                                                                                                                                                                                                                                                                                                                                                                                                                                   |
| Legend:                                                                                                                                                                                 |                                                                                                                                                                                                                                                                                                                                                                                                                                                                                                                                                                                                                                                                                                                                                                                                                                                                                                                                                                                                                                                                                                                                                                                                                                                                                                                                                                                                                                                                                                                                                                                                                                                                                                                                                                                                                                                                                                                                                                                                                                                                                                 |
| Fencing Schedule                                                                                                                                                                        |                                                                                                                                                                                                                                                                                                                                                                                                                                                                                                                                                                                                                                                                                                                                                                                                                                                                                                                                                                                                                                                                                                                                                                                                                                                                                                                                                                                                                                                                                                                                                                                                                                                                                                                                                                                                                                                                                                                                                                                                                                                                                                 |
| FENCE TYPE 1 - FOUR FOOT 3 RAIL FENCE<br>FENCE TYPE 2 - FIVE FOOT PRIVACY FENCE<br>FENCE TYPE 3 - SIX FOOT PRIVACY FENCE<br>COLUMN LOCATION<br>(1) COLUMN TYPE<br>PRIMARY SIGN LOCATION | DATE NOVEMBER 2, 2016 SHEET TITLE                                                                                                                                                                                                                                                                                                                                                                                                                                                                                                                                                                                                                                                                                                                                                                                                                                                                                                                                                                                                                                                                                                                                                                                                                                                                                                                                                                                                                                                                                                                                                                                                                                                                                                                                                                                                                                                                                                                                                                                                                                                               |
| NOTES:<br>1. FENCING WILL BE INSTALLED BY OTHERS PER THE APPROVED FENCING<br>PLAN AND DETAILS.                                                                                          | Fence Plan                                                                                                                                                                                                                                                                                                                                                                                                                                                                                                                                                                                                                                                                                                                                                                                                                                                                                                                                                                                                                                                                                                                                                                                                                                                                                                                                                                                                                                                                                                                                                                                                                                                                                                                                                                                                                                                                                                                                                                                                                                                                                      |
| NORTH SCALE 1" = 100'-0"                                                                                                                                                                | SHEET 2 OF 9                                                                                                                                                                                                                                                                                                                                                                                                                                                                                                                                                                                                                                                                                                                                                                                                                                                                                                                                                                                                                                                                                                                                                                                                                                                                                                                                                                                                                                                                                                                                                                                                                                                                                                                                                                                                                                                                                                                                                                                                                                                                                    |