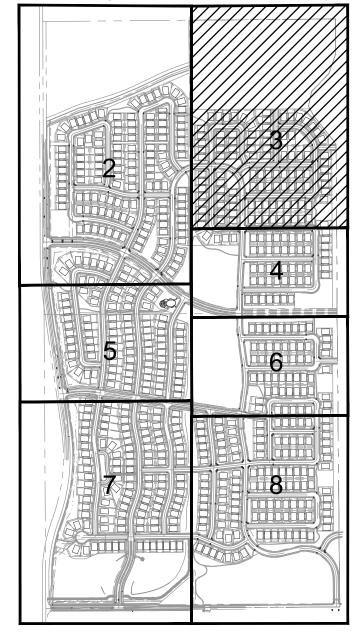

## Fencing Sheet Index:

| SHEET 1                                                                              |  |
|--------------------------------------------------------------------------------------|--|
| SHEET 2<br>SHEET 3<br>SHEET 4<br>SHEET 5<br>SHEET 6<br>SHEET 7<br>SHEET 8<br>SHEET 9 |  |
|                                                                                      |  |