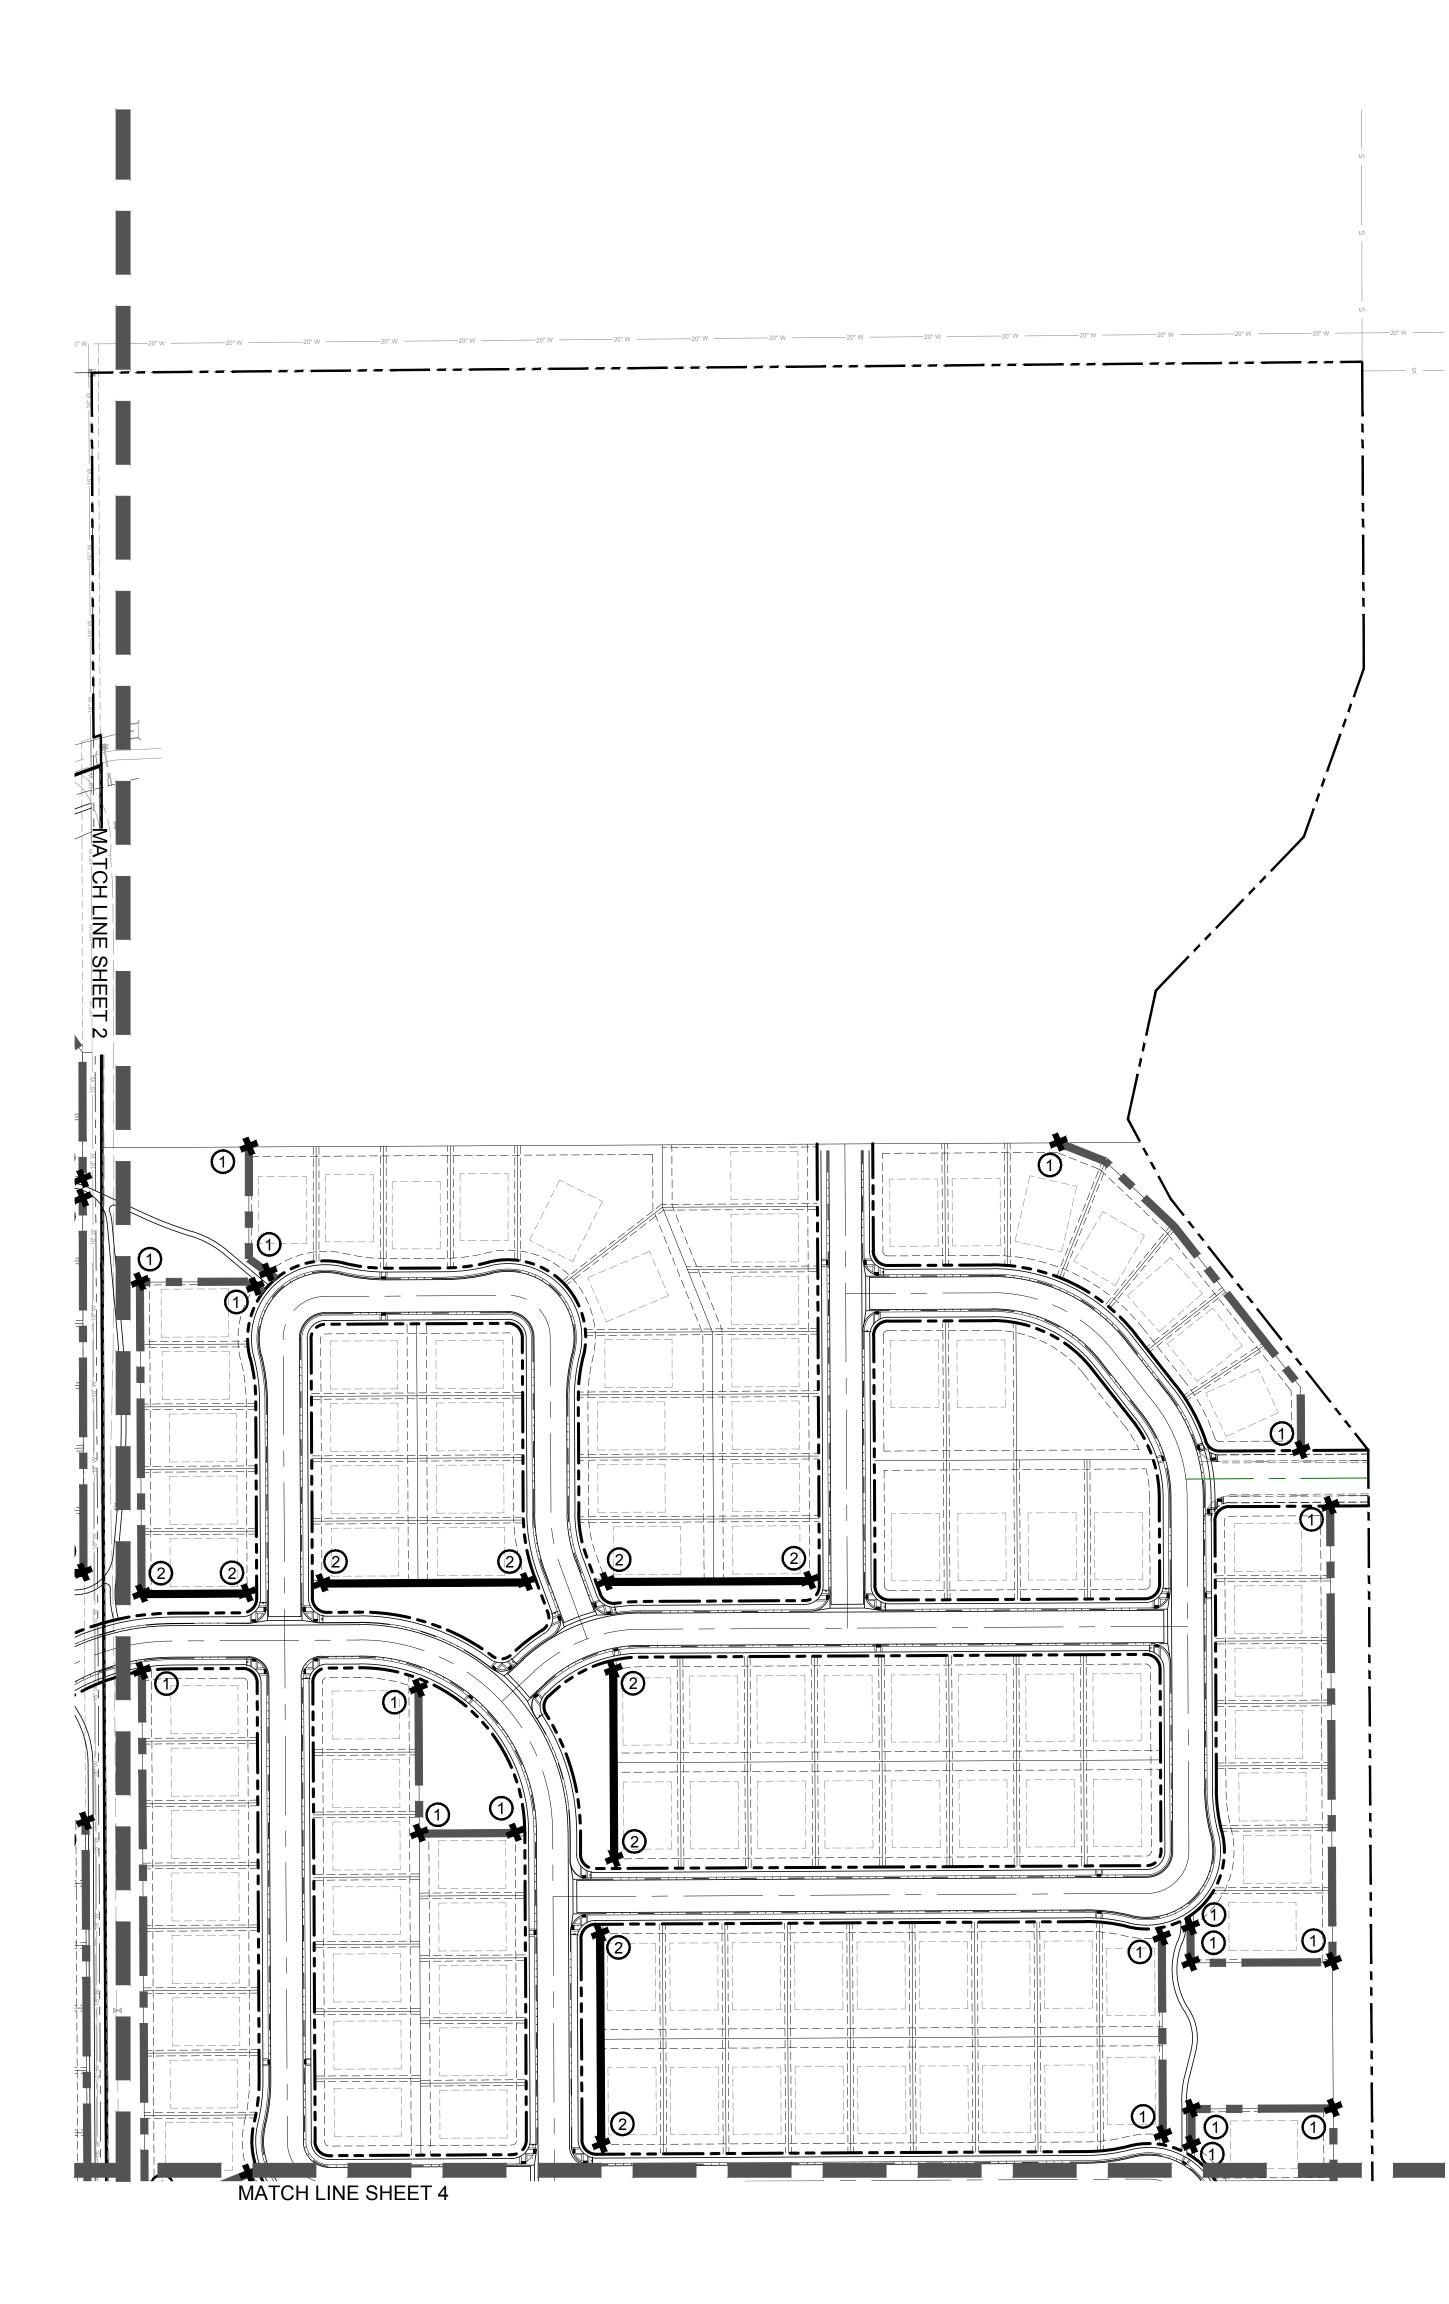

### Legend:

| Fencing Schedule |                                        |
|------------------|----------------------------------------|
|                  | FENCE TYPE 1 - FOUR FOOT 3 RAIL FENCE  |
|                  | FENCE TYPE 2 - FIVE FOOT PRIVACY FENCE |
|                  | FENCE TYPE 3 - SIX FOOT PRIVACY FENCE  |
| *                | COLUMN LOCATION                        |
|                  | COLUMN TYPE                            |
| *                | PRIMARY SIGN LOCATION                  |
| NOTES:           | SECONDARY SIGN LOCATION                |

150' 200'

100'

SCALE 1" = 100'-0"

|                                                                                                                                                                                                         | Atta Mountain Ave.       TEL       970.532.5891         Berthoud,CO 80513       WEB       TBGroup.us |
|---------------------------------------------------------------------------------------------------------------------------------------------------------------------------------------------------------|------------------------------------------------------------------------------------------------------|
|                                                                                                                                                                                                         | PROJECT TITLE<br>VANTAGE<br>Master Fencing Plans                                                     |
|                                                                                                                                                                                                         | Berthoud, Colorado                                                                                   |
|                                                                                                                                                                                                         | ACCESS LAND<br>COLORADO,<br>LLC.<br>8678 Carey Court<br>Stockton, CA 95212                           |
| Sheet Key:                                                                                                                                                                                              | NOT FOR CONSTRUCTION<br>FOR REVIEW ONLY                                                              |
|                                                                                                                                                                                                         |                                                                                                      |
| egend:                                                                                                                                                                                                  |                                                                                                      |
| encing Schedule                                                                                                                                                                                         |                                                                                                      |
| FENCE TYPE 1 - FOUR FOOT 3 RAIL FENCE         FENCE TYPE 2 - FIVE FOOT PRIVACY FENCE                                                                                                                    | DATE                                                                                                 |
| FENCE TYPE 3 - SIX FOOT PRIVACY FENCE                                                                                                                                                                   | NOVEMBER 2, 2016                                                                                     |
| <ul> <li>COLUMN TYPE</li> <li>PRIMARY SIGN LOCATION</li> <li>SECONDARY SIGN LOCATION</li> <li>NOTES:</li> <li>FENCING WILL BE INSTALLED BY OTHERS PER THE APPROVED FENCING PLAN AND DETAILS.</li> </ul> | SHEET TITLE<br>Fence Plan<br>SHEET INFORMATION                                                       |
|                                                                                                                                                                                                         | SHEET 4 OF 9                                                                                         |