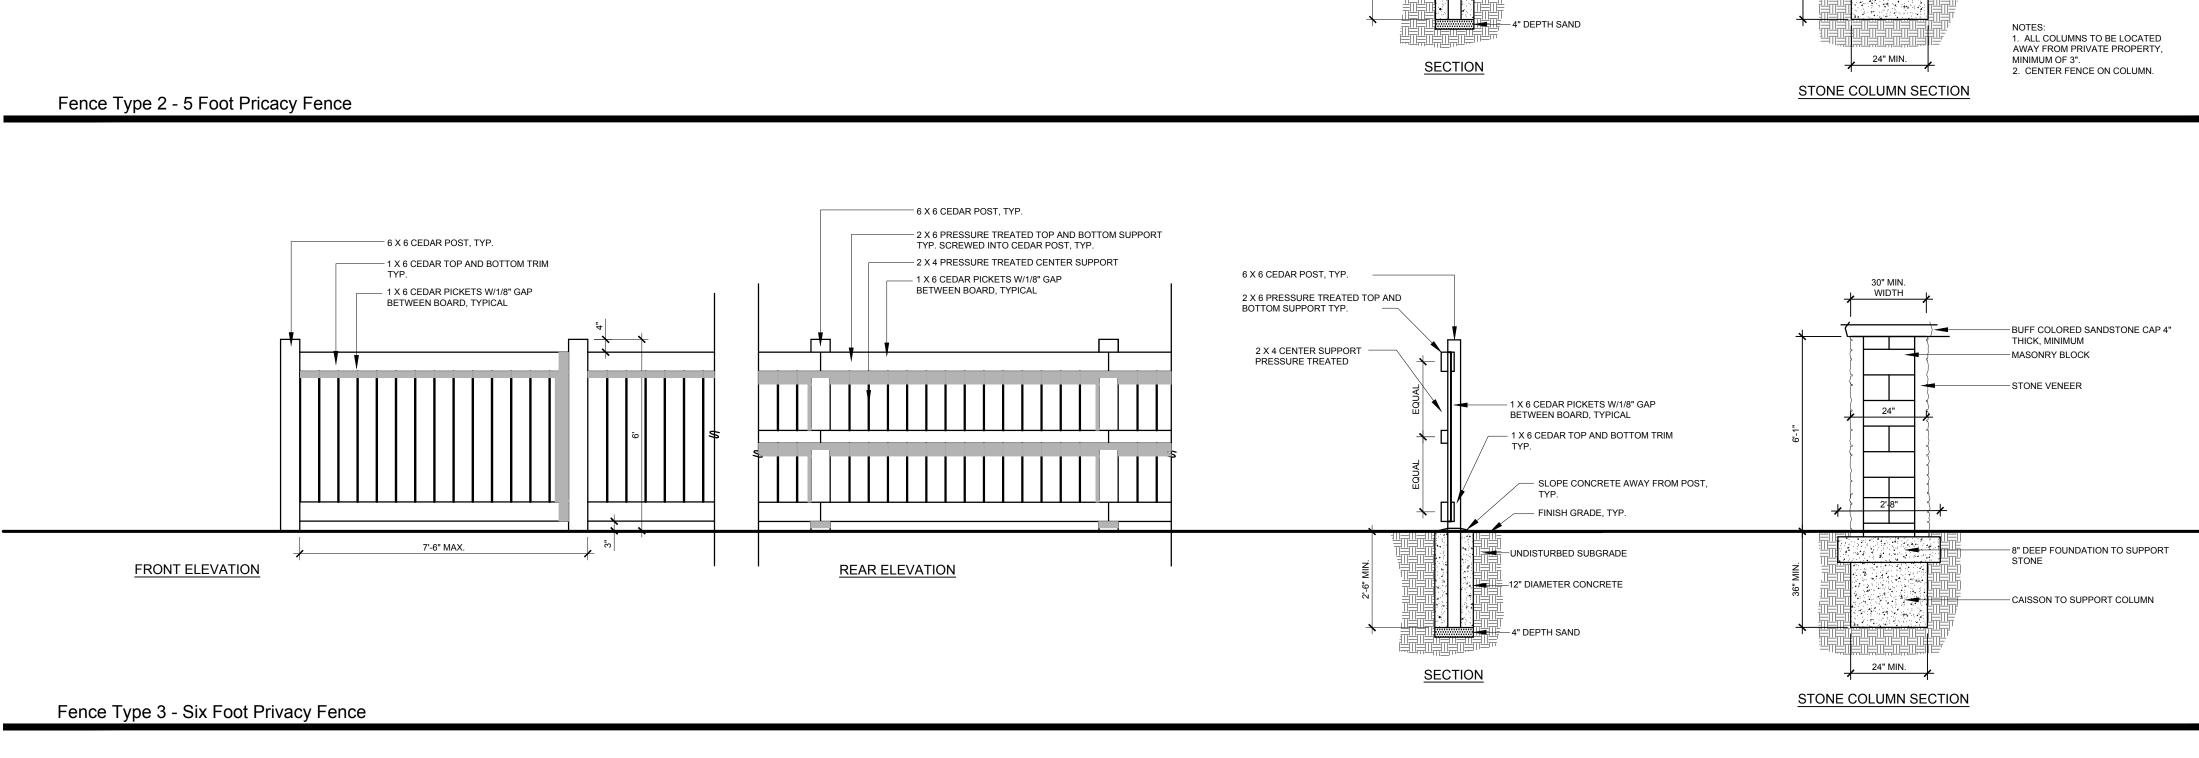

#### General Notes:

- 1. SEE SUBDIVISION PLAT AND UTILITY PLANS FOR ALL EASEMENTS, UTILITY LINES, LOT AREAS, DIMENSIONS, AND DESIGN OF STREETS AND WALKS.
- 2. ANY DISCREPANCIES WITH THE DRAWINGS AND SITE CONDITIONS SHALL BE BROUGHT TO THE ATTENTION OF THE LANDSCAPE ARCHITECT/OWNER PRIOR TO PROCEEDING WITH CONSTRUCTION.
- 3. THESE DRAWINGS ARE INTENDED TO CONVEY ONLY DESIGN CONCEPTS. THERE IS NO INTENTION TO CONVEY EVERY ELEMENT OF THE WORK NECESSARY TO THE SUCCESSFUL COMPLETION OF THE PROJECT. THE LANDSCAPE ARCHITECT/OWNER AND CONTRACTOR MUST INTERPRET ELEMENTS OF THE DESIGN TO ADJUST TO SITE CONDITIONS.
- 4. CONTRACTOR SHALL BE RESPONSIBLE FOR ANY COORDINATION WITH SUBCONTRACTORS AS REQUIRED TO ACCOMPLISH CONSTRUCTION OPERATIONS.
- 5. FENCE, SIGNAGE AND WALL MATERIAL LOCATIONS SHALL BE COORDINATED WITH UTILITY INFRASTRUCTURE AS REQUIRED TO AVOID CONFLICTS.
- 6. SIGN LOCATIONS ARE CONCEPTUAL.
- 7. CONTRACTOR IS RESPONSIBLE FOR LOCATING ALL UTILITIES 48 HRS. PRIOR TO ANY EXCAVATION OR FENCING INSTALLATION.
- 8. A SIGN PERMIT IS REQUIRED BY THE TOWN OF BERTHOUD PRIOR TO CONSTRUCTION OF ANY SIGN. CONTRACTOR IS RESPONSIBLE FOR SUBMITTING SIGNAGE PLANS FOR PERMIT TO THE TOWN OF BERTHOUD.
- 9. ALL FENCING MATERIALS SHALL BE SELECT CEDAR OR PRESSURE TREATED LUMBER #1 GRADE, SPECIFICALLY WHERE ANY KNOTS ARE SOUND AND TIGHT.
- 10. ALL WOOD FENCING MATERIALS SHALL BE TREATED WITH A MINIMUM OF 2 COATS OF SHERWIN WILLIAMS SUPERDECK, OR COMPARABLE APPROVED ALTERNATIVE. STAIN COLOR TO BE APPROVED BY THE METROPOLITAN DISTRICT.
- 11. A SAMPLE OF STAIN APPLICATION 8" X 24" SHALL BE SUBMITTED TO OWNER/LANDSCAPE ARCHITECT AND THE METRO DISTRICT FOR APPROVAL PRIOR TO APPLICATION. ALL STAINED FENCING SHALL BE COMPARED TO SUBMITTED SAMPLE FOR CONSISTENCY OF COLOR AND APPLICATION.
- 12. ALL FENCING HARDWARE TO BE APPROVED BY THE METROPOLITAN DISTRICT ARCHITECTURAL REVIEW COMMITTEE PRIOR TO INSTALLATION.
- 13. COLUMNS WILL BE APPROXIMATELY 24" SQUARE WITH A STONE CAP UNLESS OTHERWISE APPROVED BY THE METROPOLITAN DISTRICT. THE METROPOLITAN DISTRICT ARCHITECTURAL CONTROL COMMITTEE SHALL SPECIFY THE COLOR, BRAND, AND SIZE OF THE STONE USED TO BUILD SUCH COLUMNS.
- 14. SIDE YARD FENCES NEED TO BE AT OR BEHIND THE FRONT YARD SETBACK LINE OR BE IN LINE WITH THE FRONT FACE OF THE HOUSE.
- 15. SIDE YARD FENCES SHALL BE A MAXIMUM OF SIX FEET HIGH FROM THE BOTTOM OF THE VERTICAL SLATS TO THE TOP OF THE VERTICAL SLATS, NOT INCLUDING ANY TRIM BOARD ON TOP.
- 16. ALL FENCES AND FENCE COLUMNS LOCATED BETWEEN A LOT AND COMMON SPACE SHALL BE SET BACK A MINIMUM OF 15' FROM THE ROW, OR AS SPECIFIED BY THE TOWN OF BERTHOUD.
- 17. HOMEOWNERS WILL BE REQUIRED TO INSTALL PHYSICAL OR ELECTRONIC FENCING IF THEY HAVE ANY OUTDOOR PETS THAT ARE KEPT UNATTENDED OUTSIDE FOR ANY PERIOD OF TIME.
- 18. ALL FENCING ADJACENT TO GREENBELT / COMMON OPEN SPACE WILL BE INSTALLED BY BUILDER. ALL OTHER FENCING WILL BE INSTALLED BY HOMEOWNER.
- 19. CHAIN LINK FENCING SHALL NOT BE PERMITTED.
- 20. THE FENCES TOP SHALL BE SQUARE EDGED AND WILL NOT RUN WITH THE SLOPE. THE HEIGHT OF THE FENCE SHALL BE STEPPED DOWN IN UNIFORM INCREMENTS, AS APPROVED BY THE METROPOLITAN DISTRICT ARCHITECTURAL REVIEW COMMITTEE.
- 21. ALL FENCES SHALL BE APPROVED BY THE METROPOLITAN DISTRICT ARCHITECTURAL REVIEW COMMITTEE AND THE TOWN OF BERTHOUD PRIOR TO INSTALLATION. FENCE DESIGN SHALL BE SHOWN ON A SITE PLAN FOR THE CUT WHICH ALSO ILLUSTRATES ALL PROPOSED OR CURRENT IMPROVEMENTS.
- 22. ALL VERTICAL FENCE SLATS SHALL BE 1X6.
- 23. WIRE MESH IS REQUIRED ON ALL OPEN RAIL FENCING.
- 24. ALL REAR/SIDE YARD FENCES THAT ARE ADJACENT TO COMMON AREAS SHALL BE 4' UNLESS OTHERWISE SHOWN AND SHALL BE IN ACCORDANCE WITH THE DESIGN STANDARD SHOWN ON PAGE 9 OF THIS FENCING PLAN.
- 25. RUNNERS SHALL NOT FACE THE STREET OR BE VISIBLE FROM ANY COMMON AREA BOUNDARY.
- 26. THE TRANSITION FROM A MAXIMUM HEIGHT OF 6 FEET FOR A SIDE YARD FENCE SHALL BE AS FOLLOWS:
- a. THE FIRST EIGHT FEET OF SIDE YARD FENCING FROM THE REAR (45' TALL MAXIMUMN) COMMON AREA FENCE SHALL BE NO GREATER THAN FIVE FEET.
- b. THE TRANSITION FROM A FIVE FOOT SIDE YARD FENCE TO A SIX FOOT SIDE YARD FENCE SHALL OCCUR NO LESS THAN EIGHT FEET FROM THE INTERSECTION OF THE COMMON AREA FENCE WITH THE SIDE YARD FENCE.