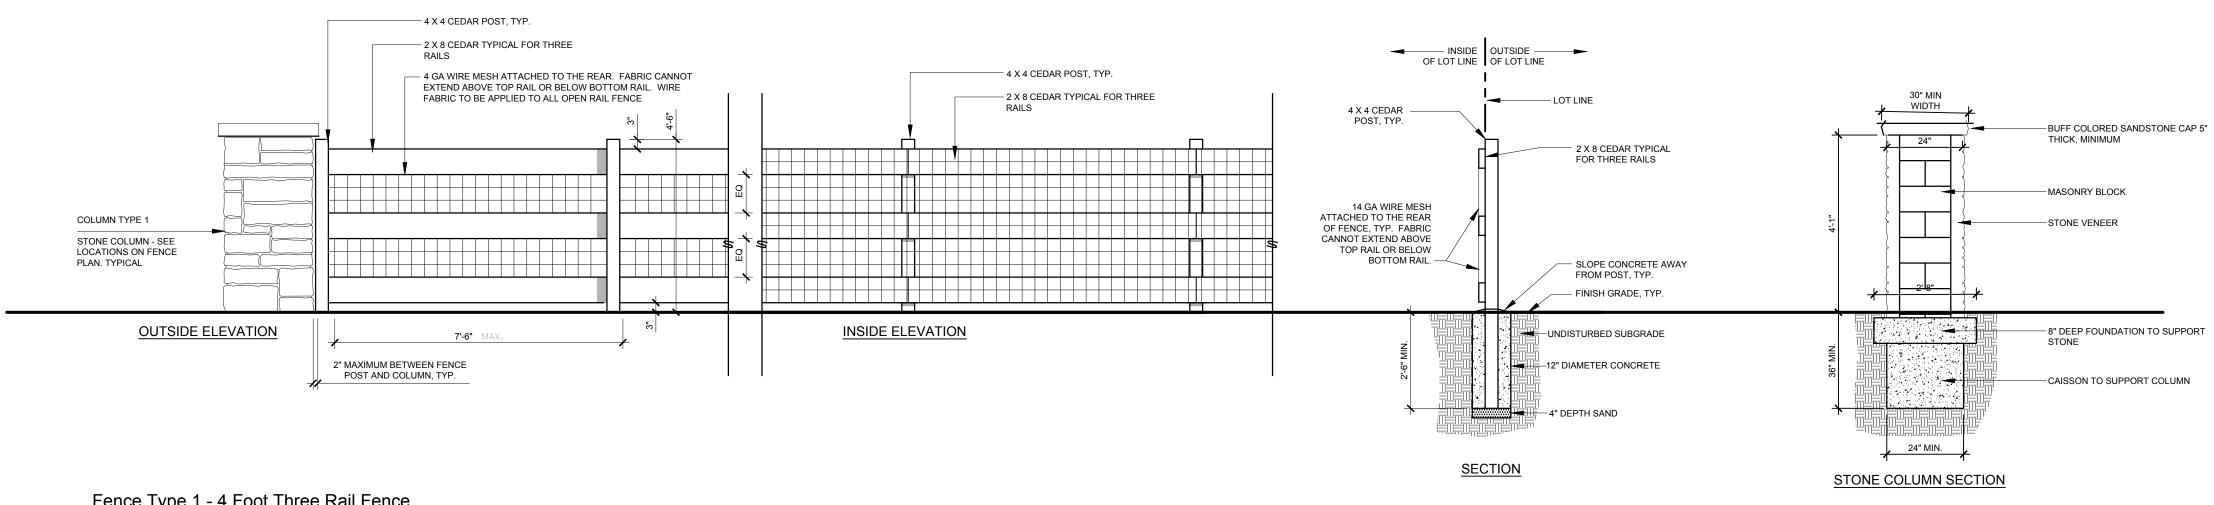

#### General Notes:

- 1. SEE SUBDIVISION PLAT AND UTILITY PLANS FOR ALL EASEMENTS, UTILITY LINES, LOT AREAS, DIMENSIONS, AND DESIGN OF STREETS AND WALKS.
- 2. ANY DISCREPANCIES WITH THE DRAWINGS AND SITE CONDITIONS SHALL BE BROUGHT TO THE ATTENTION OF THE LANDSCAPE ARCHITECT/OWNER PRIOR TO PROCEEDING WITH CONSTRUCTION.
- 3. THESE DRAWINGS ARE INTENDED TO CONVEY ONLY DESIGN CONCEPTS. THERE IS NO INTENTION TO CONVEY EVERY ELEMENT OF THE WORK NECESSARY TO THE SUCCESSFUL COMPLETION OF THE PROJECT. THE LANDSCAPE ARCHITECT/OWNER AND CONTRACTOR MUST INTERPRET ELEMENTS OF THE DESIGN TO ADJUST TO SITE CONDITIONS.
- 4. CONTRACTOR SHALL BE RESPONSIBLE FOR ANY COORDINATION WITH SUBCONTRACTORS AS REQUIRED TO ACCOMPLISH CONSTRUCTION OPERATIONS.
- 5. FENCE, SIGNAGE AND WALL MATERIAL LOCATIONS SHALL BE COORDINATED WITH UTILITY INFRASTRUCTURE AS REQUIRED TO AVOID CONFLICTS.
- 6. SIGN LOCATIONS ARE CONCEPTUAL.
- 7. CONTRACTOR IS RESPONSIBLE FOR LOCATING ALL UTILITIES 48 HRS. PRIOR TO ANY EXCAVATION OR FENCING INSTALLATION.
- 8. A SIGN PERMIT IS REQUIRED BY THE TOWN OF BERTHOUD PRIOR TO CONSTRUCTION OF ANY SIGN. CONTRACTOR IS RESPONSIBLE FOR SUBMITTING SIGNAGE PLANS FOR PERMIT TO THE TOWN OF BERTHOUD.
- 9. ALL FENCING MATERIALS SHALL BE SELECT CEDAR OR PRESSURE TREATED LUMBER #1 GRADE, SPECIFICALLY WHERE ANY KNOTS ARE SOUND AND TIGHT.
- 10. ALL WOOD FENCING MATERIALS SHALL BE TREATED WITH A MINIMUM OF 2 COATS OF SHERWIN WILLIAMS SUPERDECK, OR COMPARABLE APPROVED ALTERNATIVE. STAIN COLOR TO BE APPROVED BY THE METROPOLITAN DISTRICT.
- 11. A SAMPLE OF STAIN APPLICATION 8" X 24" SHALL BE SUBMITTED TO OWNER/LANDSCAPE ARCHITECT AND THE METRO DISTRICT FOR APPROVAL PRIOR TO APPLICATION. ALL STAINED FENCING SHALL BE COMPARED TO SUBMITTED SAMPLE FOR CONSISTENCY OF COLOR AND APPLICATION.
- 12. ALL FENCING HARDWARE TO BE APPROVED BY THE METROPOLITAN DISTRICT ARCHITECTURAL REVIEW COMMITTEE PRIOR TO INSTALLATION.
- 13. COLUMNS WILL BE APPROXIMATELY 24" SQUARE WITH A STONE CAP UNLESS OTHERWISE APPROVED BY THE METROPOLITAN DISTRICT. THE METROPOLITAN DISTRICT ARCHITECTURAL CONTROL COMMITTEE SHALL SPECIFY THE COLOR, BRAND, AND SIZE OF THE STONE USED TO BUILD SUCH COLUMNS.
- 14. SIDE YARD FENCES NEED TO BE AT OR BEHIND THE FRONT YARD SETBACK LINE OR BE IN LINE WITH THE FRONT FACE OF THE HOUSE.
- 15. SIDE YARD FENCES SHALL BE A MAXIMUM OF SIX FEET HIGH FROM THE BOTTOM OF THE VERTICAL SLATS TO THE TOP OF THE VERTICAL SLATS, NOT INCLUDING ANY TRIM BOARD ON TOP.
- 16. ALL FENCES AND FENCE COLUMNS LOCATED BETWEEN A LOT AND COMMON SPACE SHALL BE SET BACK A MINIMUM OF 15' FROM THE ROW, OR AS SPECIFIED BY THE TOWN OF BERTHOUD.
- 17. HOMEOWNERS WILL BE REQUIRED TO INSTALL PHYSICAL OR ELECTRONIC FENCING IF THEY HAVE ANY OUTDOOR PETS THAT ARE KEPT UNATTENDED OUTSIDE FOR ANY PERIOD OF TIME.
- 18. ALL FENCING ADJACENT TO GREENBELT / COMMON OPEN SPACE WILL BE INSTALLED BY BUILDER. ALL OTHER FENCING WILL BE INSTALLED BY HOMEOWNER.
- 19. CHAIN LINK FENCING SHALL NOT BE PERMITTED.
- 20. THE FENCES TOP SHALL BE SQUARE EDGED AND WILL NOT RUN WITH THE SLOPE. THE HEIGHT OF THE FENCE SHALL BE STEPPED DOWN IN UNIFORM INCREMENTS, AS APPROVED BY THE METROPOLITAN DISTRICT ARCHITECTURAL REVIEW COMMITTEE.
- 21. ALL FENCES SHALL BE APPROVED BY THE METROPOLITAN DISTRICT ARCHITECTURAL REVIEW COMMITTEE AND THE TOWN OF BERTHOUD PRIOR TO INSTALLATION. FENCE DESIGN SHALL BE SHOWN ON A SITE PLAN FOR THE CUT WHICH ALSO ILLUSTRATES ALL PROPOSED OR CURRENT IMPROVEMENTS.
- 22. ALL VERTICAL FENCE SLATS SHALL BE 1X6.
- 23. WIRE MESH IS REQUIRED ON ALL OPEN RAIL FENCING.
- 24. ALL REAR/SIDE YARD FENCES THAT ARE ADJACENT TO COMMON AREAS SHALL BE 4' UNLESS OTHERWISE SHOWN AND SHALL BE IN ACCORDANCE WITH THE DESIGN STANDARD SHOWN ON PAGE 9 OF THIS FENCING PLAN.
- 25. RUNNERS SHALL NOT FACE THE STREET OR BE VISIBLE FROM ANY COMMON AREA BOUNDARY.
- 26. THE TRANSITION FROM A MAXIMUM HEIGHT OF 6 FEET FOR A SIDE YARD FENCE SHALL BE AS FOLLOWS:
- a. THE FIRST EIGHT FEET OF SIDE YARD FENCING FROM THE REAR (45' TALL MAXIMUMN) COMMON AREA FENCE SHALL BE NO GREATER THAN FIVE FEET.
- b. THE TRANSITION FROM A FIVE FOOT SIDE YARD FENCE TO A SIX FOOT SIDE YARD FENCE SHALL OCCUR NO LESS THAN EIGHT FEET FROM THE INTERSECTION OF THE COMMON AREA FENCE WITH THE SIDE YARD FENCE.

NORTH SCALE 1" = 100'-0"

Fence Type 1 - 4 Foot Three Rail Fence

444 Mountain Ave. | TEL 970.532.5891 Berthoud,CO 80513 | WEB TBGroup.us

SEAL

VANTAGE Master Fencing Plans

PROJECT TITLE

Berthoud, Colorado

PREPARED FOR