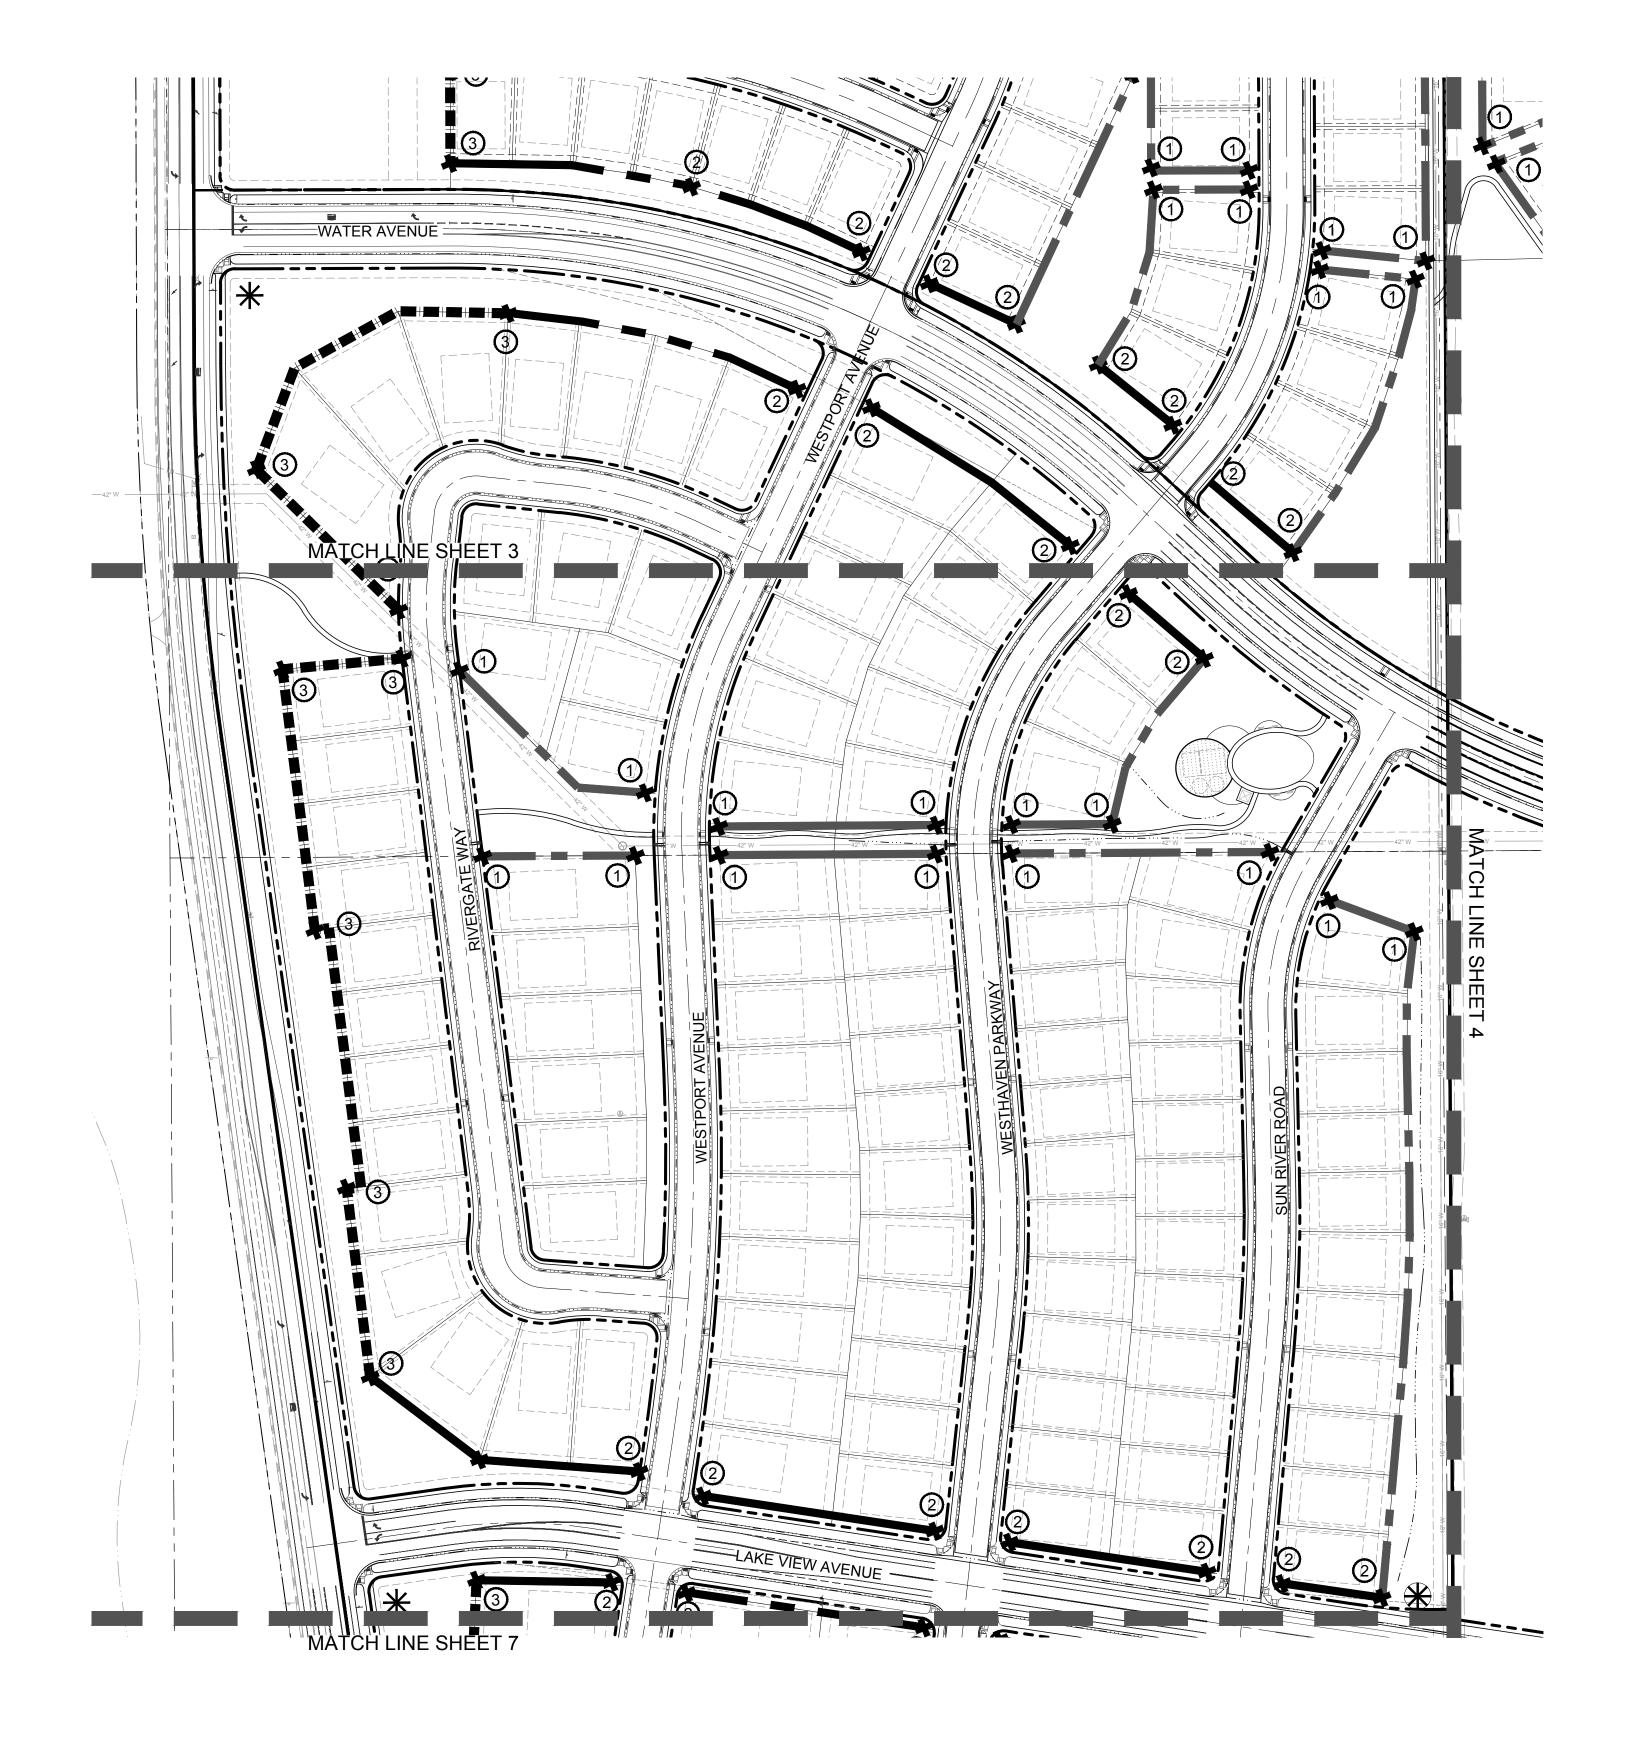

|                                                                                                                                                                                    | Image: Tell       Provide and scape architecture   planning   illustration         444 Mountain Ave.       Tell       970.532.5891         Berthoud, CO 80513       WEB       TBGroup.us |
|------------------------------------------------------------------------------------------------------------------------------------------------------------------------------------|------------------------------------------------------------------------------------------------------------------------------------------------------------------------------------------|
|                                                                                                                                                                                    | PROJECT TITLE<br>VANTAGE<br>Master Fencing Plans                                                                                                                                         |
|                                                                                                                                                                                    | Berthoud, Colorado<br>PREPARED FOR<br>ACCESS LAND<br>COLORADO,<br>LLC.<br>8678 Carey Court                                                                                               |
| Sheet Key:                                                                                                                                                                         | Stockton, CA 95212<br>NOT FOR CONSTRUCTION<br>FOR REVIEW ONLY                                                                                                                            |
|                                                                                                                                                                                    | <text><image/></text>                                                                                                                                                                    |
| egend:<br>Fencing Schedule                                                                                                                                                         |                                                                                                                                                                                          |
| FENCE TYPE 1 - FOUR FOOT 3 RAIL FENCE   FENCE TYPE 2 - FIVE FOOT PRIVACY FENCE   FENCE TYPE 3 - SIX FOOT PRIVACY FENCE   COLUMN LOCATION   O   COLUMN TYPE   PRIMARY SIGN LOCATION | DATE NOVEMBER 2, 2016 SHEET TITLE                                                                                                                                                        |
| NOTES:<br>1. FENCING WILL BE INSTALLED BY OTHERS PER THE APPROVED FENCING<br>PLAN AND DETAILS.                                                                                     | Fence Plan                                                                                                                                                                               |
| NORTH SCALE 1" = 100'-0"                                                                                                                                                           | SHEET <b>5</b> OF 9                                                                                                                                                                      |