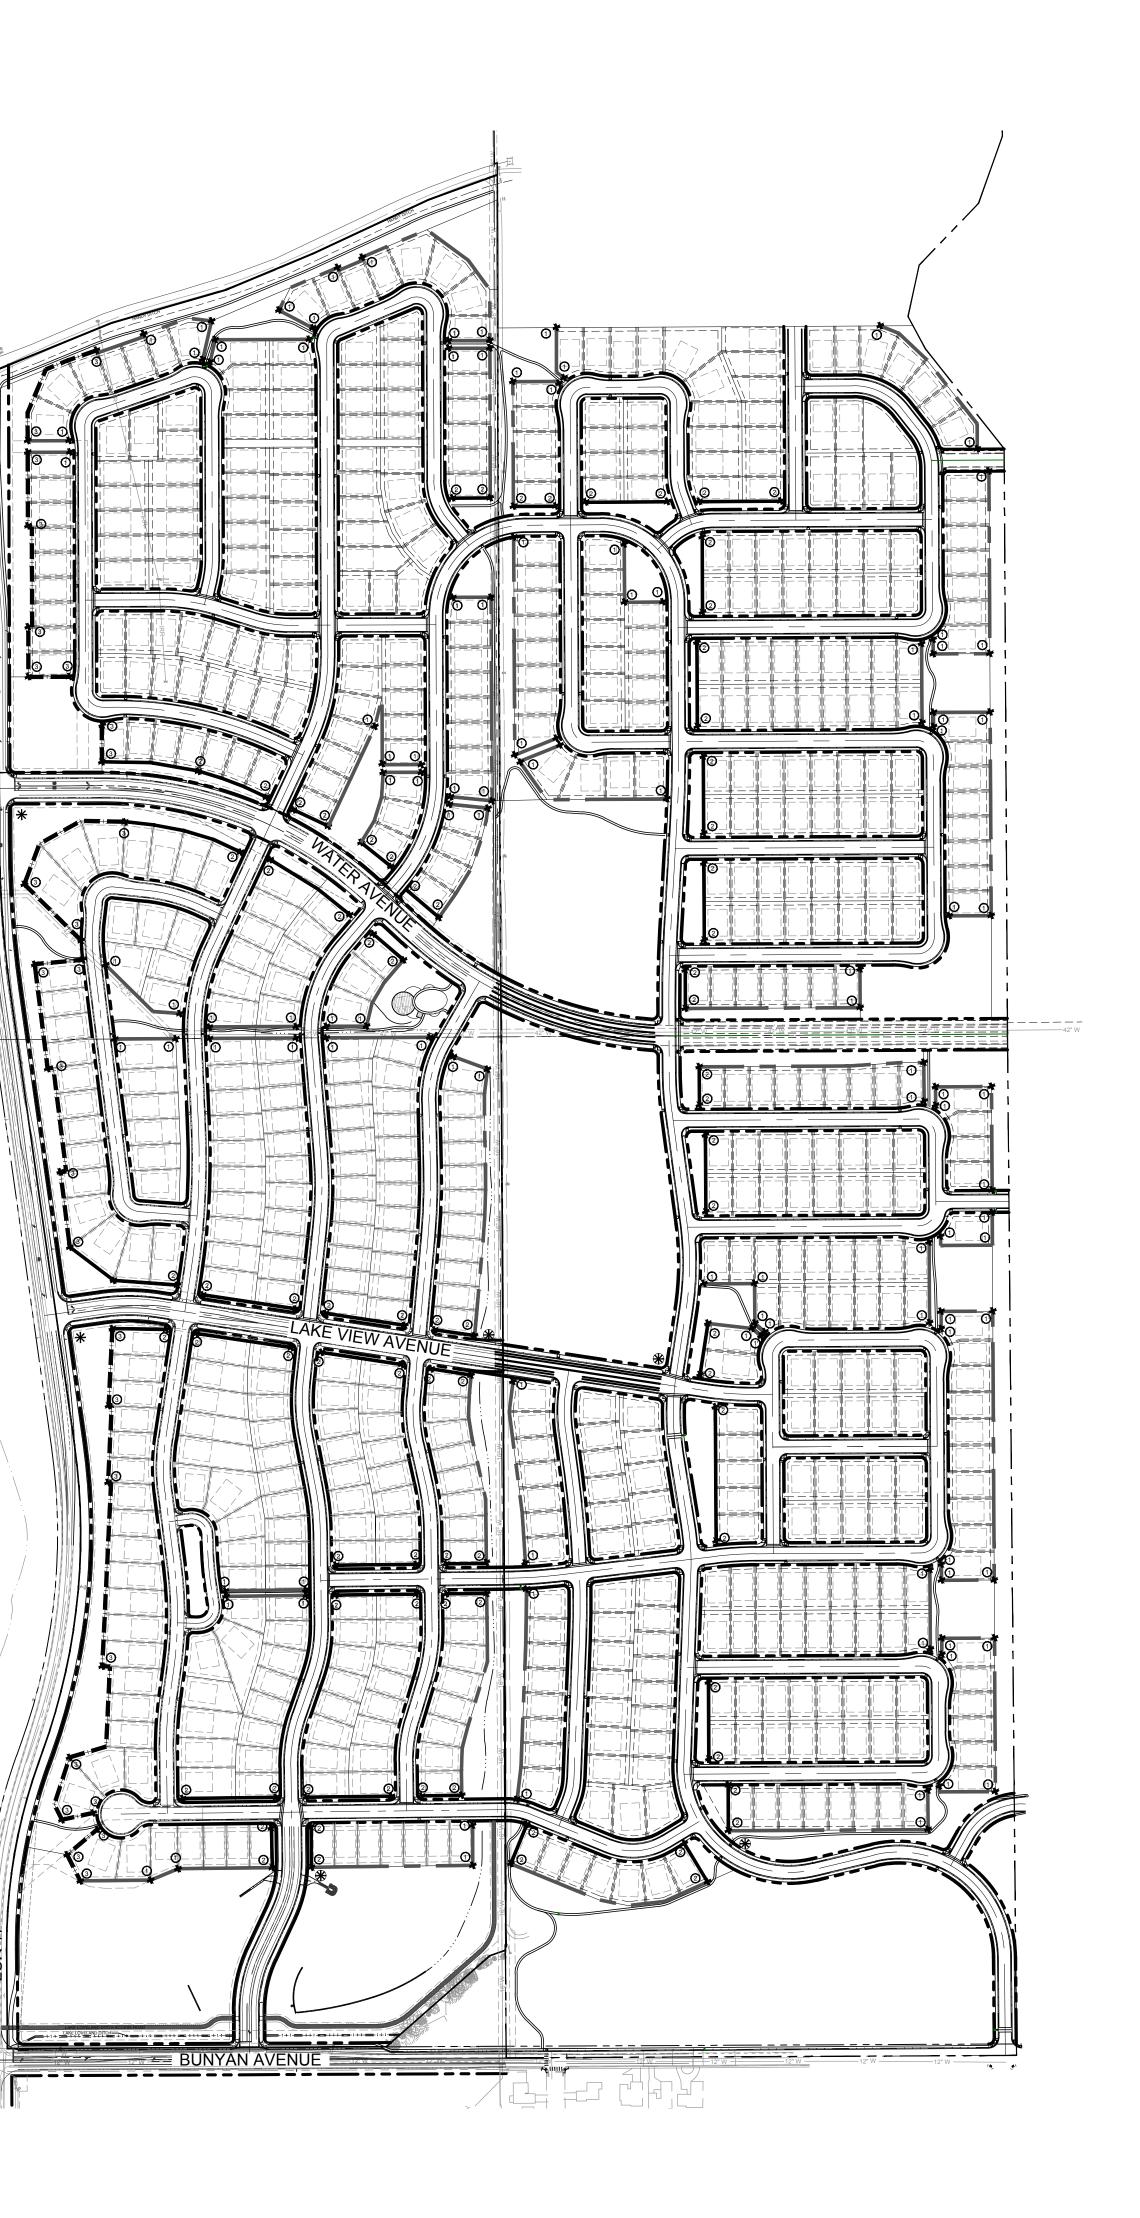

#### General Notes:

- 1. SEE SUBDIVISION PLAT AND UTILITY PLANS FOR ALL EASEMENTS, UTILITY LINES, LOT AREAS, DIMENSIONS, AND DESIGN OF STREETS AND WALKS.
- 2. ANY DISCREPANCIES WITH THE DRAWINGS AND SITE CONDITIONS SHALL BE BROUGHT TO THE ATTENTION OF THE LANDSCAPE ARCHITECT/OWNER PRIOR TO PROCEEDING WITH CONSTRUCTION.
- 3. THESE DRAWINGS ARE INTENDED TO CONVEY ONLY DESIGN CONCEPTS. THERE IS NO INTENTION TO CONVEY EVERY ELEMENT OF THE WORK NECESSARY TO THE SUCCESSFUL COMPLETION OF THE PROJECT. THE LANDSCAPE ARCHITECT/OWNER AND CONTRACTOR MUST INTERPRET ELEMENTS OF THE DESIGN TO ADJUST TO SITE CONDITIONS.
- 4. CONTRACTOR SHALL BE RESPONSIBLE FOR ANY COORDINATION WITH SUBCONTRACTORS AS REQUIRED TO ACCOMPLISH CONSTRUCTION OPERATIONS.
- 5. FENCE, SIGNAGE AND WALL MATERIAL LOCATIONS SHALL BE COORDINATED WITH UTILITY INFRASTRUCTURE AS REQUIRED TO AVOID CONFLICTS.
- 6. SIGN LOCATIONS ARE CONCEPTUAL.
- 7. CONTRACTOR IS RESPONSIBLE FOR LOCATING ALL UTILITIES 48 HRS. PRIOR TO ANY EXCAVATION OR FENCING INSTALLATION.
- 8. A SIGN PERMIT IS REQUIRED BY THE TOWN OF BERTHOUD PRIOR TO CONSTRUCTION OF ANY SIGN. CONTRACTOR IS RESPONSIBLE FOR SUBMITTING SIGNAGE PLANS FOR PERMIT TO THE TOWN OF BERTHOUD.
- 9. ALL FENCING MATERIALS SHALL BE SELECT CEDAR OR PRESSURE TREATED LUMBER #1 GRADE, SPECIFICALLY WHERE ANY KNOTS ARE SOUND AND TIGHT.
- 10. ALL WOOD FENCING MATERIALS SHALL BE TREATED WITH A MINIMUM OF 2 COATS OF SHERWIN WILLIAMS SUPERDECK, OR COMPARABLE APPROVED ALTERNATIVE. STAIN COLOR TO BE APPROVED BY THE METROPOLITAN DISTRICT.
- 11. A SAMPLE OF STAIN APPLICATION 8" X 24" SHALL BE SUBMITTED TO OWNER/LANDSCAPE ARCHITECT AND THE METRO DISTRICT FOR APPROVAL PRIOR TO APPLICATION. ALL STAINED FENCING SHALL BE COMPARED TO SUBMITTED SAMPLE FOR CONSISTENCY OF COLOR AND APPLICATION.
- 12. ALL FENCING HARDWARE TO BE APPROVED BY THE METROPOLITAN DISTRICT ARCHITECTURAL REVIEW COMMITTEE PRIOR TO INSTALLATION.
- 13. COLUMNS WILL BE APPROXIMATELY 24" SQUARE WITH A STONE CAP UNLESS OTHERWISE APPROVED BY THE METROPOLITAN DISTRICT. THE METROPOLITAN DISTRICT ARCHITECTURAL CONTROL COMMITTEE SHALL SPECIFY THE COLOR, BRAND, AND SIZE OF THE STONE USED TO BUILD SUCH COLUMNS.
- 14. SIDE YARD FENCES NEED TO BE AT OR BEHIND THE FRONT YARD SETBACK LINE OR BE IN LINE WITH THE FRONT FACE OF THE HOUSE.
- 15. SIDE YARD FENCES SHALL BE A MAXIMUM OF SIX FEET HIGH FROM THE BOTTOM OF THE VERTICAL SLATS TO THE TOP OF THE VERTICAL SLATS, NOT INCLUDING ANY TRIM BOARD ON TOP.
- 16. ALL FENCES AND FENCE COLUMNS LOCATED BETWEEN A LOT AND COMMON SPACE SHALL BE SET BACK A MINIMUM OF 15' FROM THE ROW, OR AS SPECIFIED BY THE TOWN OF BERTHOUD.
- 17. HOMEOWNERS WILL BE REQUIRED TO INSTALL PHYSICAL OR ELECTRONIC FENCING IF THEY HAVE ANY OUTDOOR PETS THAT ARE KEPT UNATTENDED OUTSIDE FOR ANY PERIOD OF TIME.
- 18. ALL FENCING ADJACENT TO GREENBELT / COMMON OPEN SPACE WILL BE INSTALLED BY BUILDER. ALL OTHER FENCING WILL BE INSTALLED BY HOMEOWNER.
- 19. CHAIN LINK FENCING SHALL NOT BE PERMITTED.
- 20. THE FENCES TOP SHALL BE SQUARE EDGED AND WILL NOT RUN WITH THE SLOPE. THE HEIGHT OF THE FENCE SHALL BE STEPPED DOWN IN UNIFORM INCREMENTS, AS APPROVED BY THE METROPOLITAN DISTRICT ARCHITECTURAL REVIEW COMMITTEE.
- 21. ALL FENCES SHALL BE APPROVED BY THE METROPOLITAN DISTRICT ARCHITECTURAL REVIEW COMMITTEE AND THE TOWN OF BERTHOUD PRIOR TO INSTALLATION. FENCE DESIGN SHALL BE SHOWN ON A SITE PLAN FOR THE CUT WHICH ALSO ILLUSTRATES ALL PROPOSED OR CURRENT IMPROVEMENTS.
- 22. ALL VERTICAL FENCE SLATS SHALL BE 1X6.
- 23. WIRE MESH IS REQUIRED ON ALL OPEN RAIL FENCING.
- 24. ALL REAR/SIDE YARD FENCES THAT ARE ADJACENT TO COMMON AREAS SHALL BE 4' UNLESS OTHERWISE SHOWN AND SHALL BE IN ACCORDANCE WITH THE DESIGN STANDARD SHOWN ON PAGE 9 OF THIS FENCING PLAN.
- 25. RUNNERS SHALL NOT FACE THE STREET OR BE VISIBLE FROM ANY COMMON AREA BOUNDARY.
- 26. THE TRANSITION FROM A MAXIMUM HEIGHT OF 6 FEET FOR A SIDE YARD FENCE SHALL BE AS FOLLOWS:
- a. THE FIRST EIGHT FEET OF SIDE YARD FENCING FROM THE REAR (45' TALL MAXIMUMN) COMMON AREA FENCE SHALL BE NO GREATER THAN FIVE FEET.
- b. THE TRANSITION FROM A FIVE FOOT SIDE YARD FENCE TO A SIX FOOT SIDE YARD FENCE SHALL OCCUR NO LESS THAN EIGHT FEET FROM THE INTERSECTION OF THE COMMON AREA FENCE WITH THE SIDE YARD FENCE.

### Legend:

| Fencing Schedule |                                        |
|------------------|----------------------------------------|
|                  | FENCE TYPE 1 - FOUR FOOT 3 RAIL FENCE  |
|                  | FENCE TYPE 2 - FIVE FOOT PRIVACY FENCE |
|                  | FENCE TYPE 3 - SIX FOOT PRIVACY FENCE  |
| *                | COLUMN LOCATION                        |
|                  | COLUMN TYPE                            |
| *                | PRIMARY SIGN LOCATION                  |
| NOTES:           | SECONDARY SIGN LOCATION                |