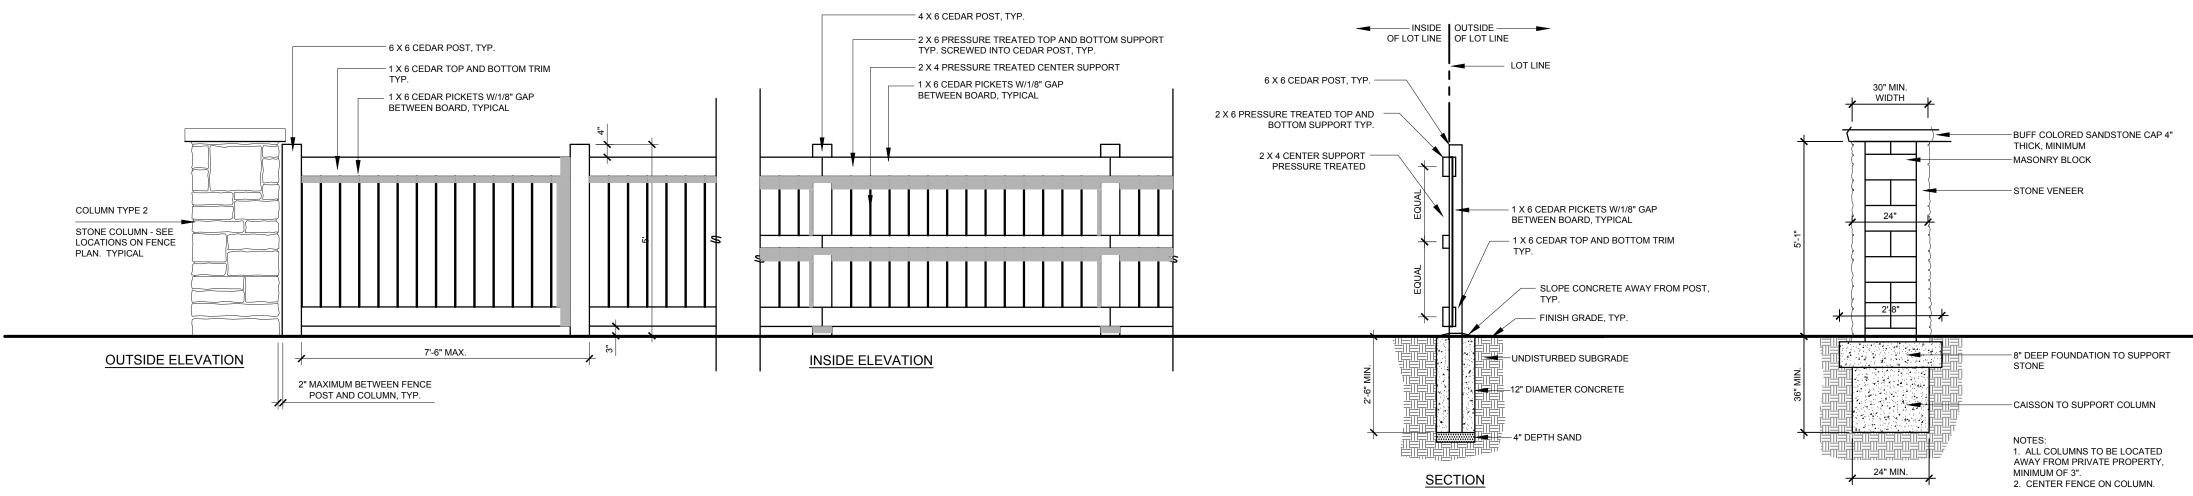

#### General Notes:

- 1. SEE SUBDIVISION PLAT AND UTILITY PLANS FOR ALL EASEMENTS, UTILITY LINES, LOT AREAS, DIMENSIONS, AND DESIGN OF STREETS AND WALKS.
- 2. ANY DISCREPANCIES WITH THE DRAWINGS AND SITE CONDITIONS SHALL BE BROUGHT TO THE ATTENTION OF THE LANDSCAPE ARCHITECT/OWNER PRIOR TO PROCEEDING WITH CONSTRUCTION.
- 3. THESE DRAWINGS ARE INTENDED TO CONVEY ONLY DESIGN CONCEPTS. THERE IS NO INTENTION TO CONVEY EVERY ELEMENT OF THE WORK NECESSARY TO THE SUCCESSFUL COMPLETION OF THE PROJECT. THE LANDSCAPE ARCHITECT/OWNER AND CONTRACTOR MUST INTERPRET ELEMENTS OF THE DESIGN TO ADJUST TO SITE CONDITIONS.
- 4. CONTRACTOR SHALL BE RESPONSIBLE FOR ANY COORDINATION WITH SUBCONTRACTORS AS REQUIRED TO ACCOMPLISH CONSTRUCTION OPERATIONS.
- 5. FENCE, SIGNAGE AND WALL MATERIAL LOCATIONS SHALL BE COORDINATED WITH UTILITY INFRASTRUCTURE AS REQUIRED TO AVOID CONFLICTS.
- 6. SIGN LOCATIONS ARE CONCEPTUAL.
- 7. CONTRACTOR IS RESPONSIBLE FOR LOCATING ALL UTILITIES 48 HRS. PRIOR TO ANY EXCAVATION OR FENCING INSTALLATION.
- 8. A SIGN PERMIT IS REQUIRED BY THE TOWN OF BERTHOUD PRIOR TO CONSTRUCTION OF ANY SIGN. CONTRACTOR IS RESPONSIBLE FOR SUBMITTING SIGNAGE PLANS FOR PERMIT TO THE TOWN OF BERTHOUD.
- 9. ALL FENCING MATERIALS SHALL BE SELECT CEDAR OR PRESSURE TREATED LUMBER #1 GRADE, SPECIFICALLY WHERE ANY KNOTS ARE SOUND AND TIGHT.
- 10. ALL WOOD FENCING MATERIALS SHALL BE TREATED WITH A MINIMUM OF 2 COATS OF SHERWIN WILLIAMS SUPERDECK, OR COMPARABLE APPROVED ALTERNATIVE. STAIN COLOR TO BE APPROVED BY THE METROPOLITAN DISTRICT.
- 11. A SAMPLE OF STAIN APPLICATION 8" X 24" SHALL BE SUBMITTED TO OWNER/LANDSCAPE ARCHITECT AND THE METRO DISTRICT FOR APPROVAL PRIOR TO APPLICATION. ALL STAINED FENCING SHALL BE COMPARED TO SUBMITTED SAMPLE FOR CONSISTENCY OF COLOR AND APPLICATION.
- 12. ALL FENCING HARDWARE TO BE APPROVED BY THE METROPOLITAN DISTRICT ARCHITECTURAL REVIEW COMMITTEE PRIOR TO INSTALLATION.
- 13. COLUMNS WILL BE APPROXIMATELY 24" SQUARE WITH A STONE CAP UNLESS OTHERWISE APPROVED BY THE METROPOLITAN DISTRICT. THE METROPOLITAN DISTRICT ARCHITECTURAL CONTROL COMMITTEE SHALL SPECIFY THE COLOR, BRAND, AND SIZE OF THE STONE USED TO BUILD SUCH COLUMNS.
- 14. SIDE YARD FENCES NEED TO BE AT OR BEHIND THE FRONT YARD SETBACK LINE OR BE IN LINE WITH THE FRONT FACE OF THE HOUSE.
- 15. SIDE YARD FENCES SHALL BE A MAXIMUM OF SIX FEET HIGH FROM THE BOTTOM OF THE VERTICAL SLATS TO THE TOP OF THE VERTICAL SLATS, NOT INCLUDING ANY TRIM BOARD ON TOP.
- 16. ALL FENCES AND FENCE COLUMNS LOCATED BETWEEN A LOT AND COMMON SPACE SHALL BE SET BACK A MINIMUM OF 15' FROM THE ROW, OR AS SPECIFIED BY THE TOWN OF BERTHOUD.
- 17. HOMEOWNERS WILL BE REQUIRED TO INSTALL PHYSICAL OR ELECTRONIC FENCING IF THEY HAVE ANY OUTDOOR PETS THAT ARE KEPT UNATTENDED OUTSIDE FOR ANY PERIOD OF TIME.
- 18. ALL FENCING ADJACENT TO GREENBELT / COMMON OPEN SPACE WILL BE INSTALLED BY BUILDER. ALL OTHER FENCING WILL BE INSTALLED BY HOMEOWNER.
- 19. CHAIN LINK FENCING SHALL NOT BE PERMITTED.
- 20. THE FENCES TOP SHALL BE SQUARE EDGED AND WILL NOT RUN WITH THE SLOPE. THE HEIGHT OF THE FENCE SHALL BE STEPPED DOWN IN UNIFORM INCREMENTS, AS APPROVED BY THE METROPOLITAN DISTRICT ARCHITECTURAL REVIEW COMMITTEE.
- 21. ALL FENCES SHALL BE APPROVED BY THE METROPOLITAN DISTRICT ARCHITECTURAL REVIEW COMMITTEE AND THE TOWN OF BERTHOUD PRIOR TO INSTALLATION. FENCE DESIGN SHALL BE SHOWN ON A SITE PLAN FOR THE CUT WHICH ALSO ILLUSTRATES ALL PROPOSED OR CURRENT IMPROVEMENTS.
- 22. ALL VERTICAL FENCE SLATS SHALL BE 1X6.
- 23. WIRE MESH IS REQUIRED ON ALL OPEN RAIL FENCING.
- 24. ALL REAR/SIDE YARD FENCES THAT ARE ADJACENT TO COMMON AREAS SHALL BE 4' UNLESS OTHERWISE SHOWN AND SHALL BE IN ACCORDANCE WITH THE DESIGN STANDARD SHOWN ON PAGE 9 OF THIS FENCING PLAN.
- 25. RUNNERS SHALL NOT FACE THE STREET OR BE VISIBLE FROM ANY COMMON AREA BOUNDARY.
- 26. THE TRANSITION FROM A MAXIMUM HEIGHT OF 6 FEET FOR A SIDE YARD FENCE SHALL BE AS FOLLOWS:
- a. THE FIRST EIGHT FEET OF SIDE YARD FENCING FROM THE REAR (45' TALL MAXIMUMN) COMMON AREA FENCE SHALL BE NO GREATER THAN FIVE FEET.
- b. THE TRANSITION FROM A FIVE FOOT SIDE YARD FENCE TO A SIX FOOT SIDE YARD FENCE SHALL OCCUR NO LESS THAN EIGHT FEET FROM THE INTERSECTION OF THE COMMON AREA FENCE WITH THE SIDE YARD FENCE.