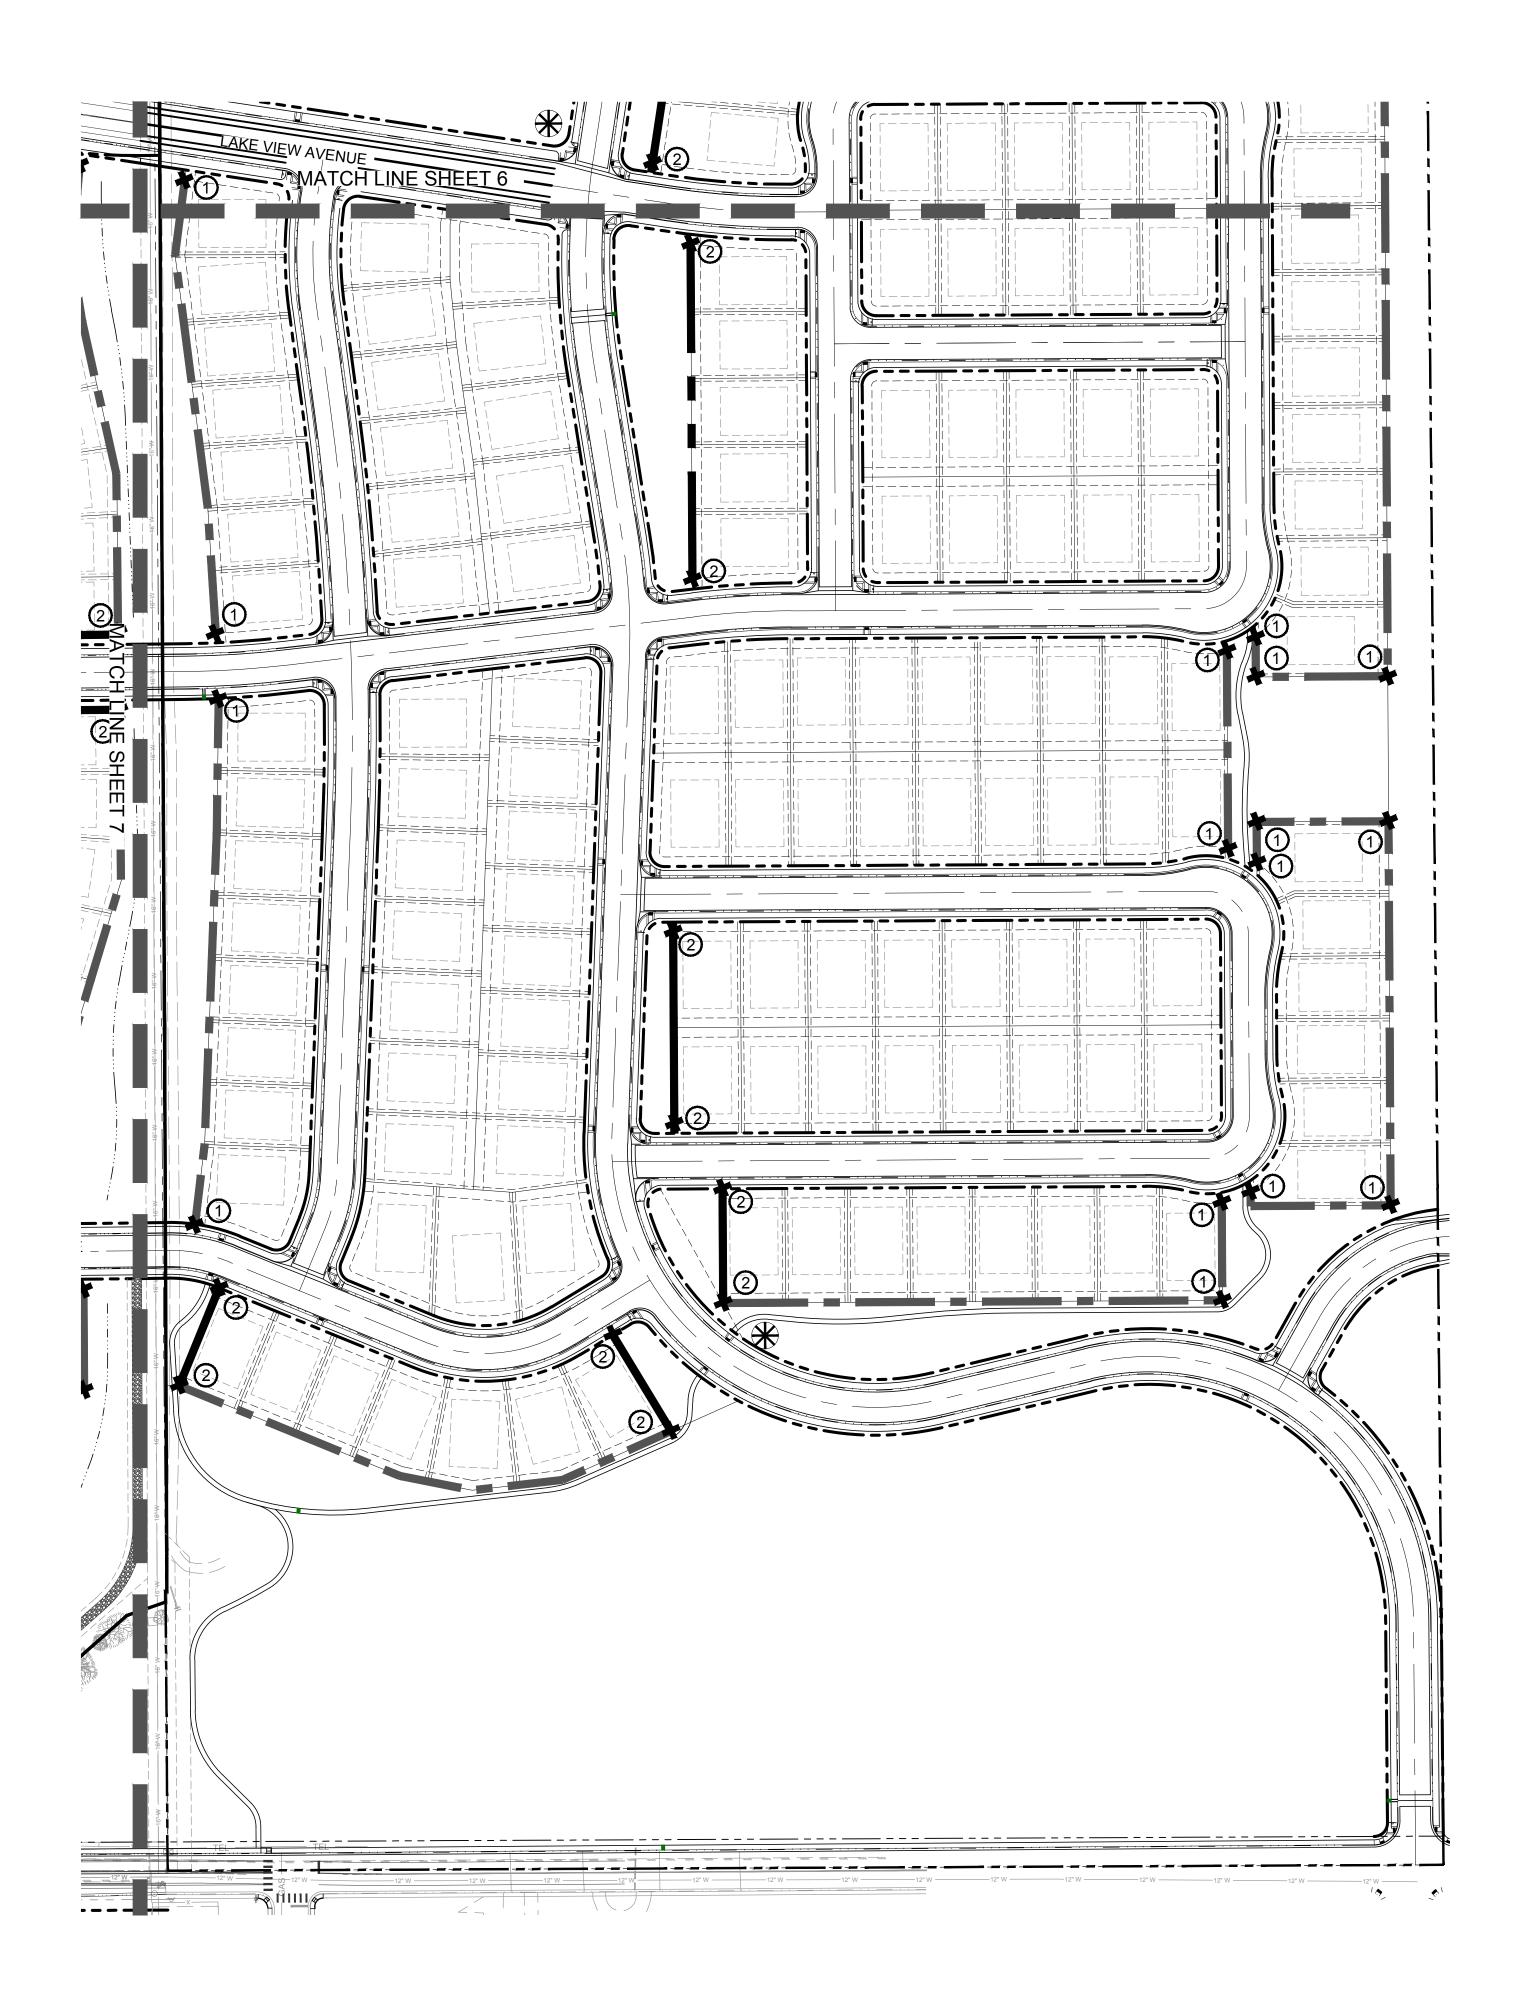

150' 200'

100'

SCALE 1" = 100'-0"

|                                                                                                                                                                                                         | Atta Mountain Ave.       TEL       970.532.5891         Berthoud,CO 80513       WEB       TBGroup.us |
|---------------------------------------------------------------------------------------------------------------------------------------------------------------------------------------------------------|------------------------------------------------------------------------------------------------------|
|                                                                                                                                                                                                         | PROJECT TITLE<br>VANTAGE<br>Master Fencing Plans                                                     |
|                                                                                                                                                                                                         | Berthoud, Colorado                                                                                   |
|                                                                                                                                                                                                         | ACCESS LAND<br>COLORADO,<br>LLC.<br>8678 Carey Court<br>Stockton, CA 95212                           |
| Sheet Key:                                                                                                                                                                                              | NOT FOR CONSTRUCTION<br>FOR REVIEW ONLY                                                              |
|                                                                                                                                                                                                         |                                                                                                      |
| egend:                                                                                                                                                                                                  |                                                                                                      |
| encing Schedule                                                                                                                                                                                         |                                                                                                      |
| FENCE TYPE 1 - FOUR FOOT 3 RAIL FENCE         FENCE TYPE 2 - FIVE FOOT PRIVACY FENCE                                                                                                                    | DATE                                                                                                 |
| FENCE TYPE 3 - SIX FOOT PRIVACY FENCE                                                                                                                                                                   | NOVEMBER 2, 2016                                                                                     |
| <ul> <li>COLUMN TYPE</li> <li>PRIMARY SIGN LOCATION</li> <li>SECONDARY SIGN LOCATION</li> <li>NOTES:</li> <li>FENCING WILL BE INSTALLED BY OTHERS PER THE APPROVED FENCING PLAN AND DETAILS.</li> </ul> | SHEET TITLE<br>Fence Plan<br>SHEET INFORMATION                                                       |
|                                                                                                                                                                                                         | SHEET 4 OF 9                                                                                         |